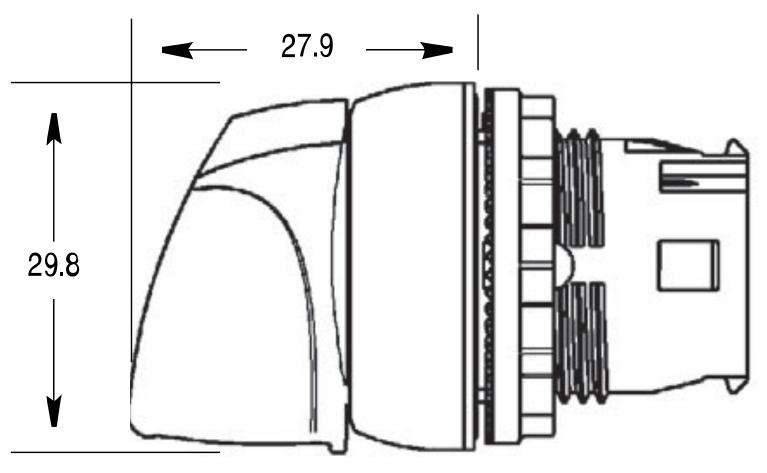

## **DIMENSIONAL DIAGRAM**

| ELECTRICAL   | Type of control element                | Short thumb-grip      |
|--------------|----------------------------------------|-----------------------|
| CONSTRUCTION | Colour control element                 | Black                 |
|              | Colour indicator light cap             | White                 |
|              | Material front ring                    | Metal                 |
|              | Colour front ring                      | Other                 |
|              | Degree of protection (IP), front side  | IP66                  |
|              | Degree of protection (NEMA)            | Other                 |
| MECHANICAL   | Number of switch positions             | 2.0                   |
|              | Switching function latching            | No                    |
|              | Spring-return                          | Yes                   |
|              | Vibration acceleration (Max)           | 10.0 m/s <sup>2</sup> |
|              | Vibration frequency, operational (Max) | 2000.0 Hz             |
|              | Shock acceleration (Max)               | 100.0 g               |
|              | Mechanical life (service cycles)       | 300000.0 cycles       |
| PHOTOMETRIC  | Suitable for illumination              | No                    |
| DIMENSIONS   | Hole diameter                          | 22.5 mm               |
|              | Width opening                          | 29.8 mm               |
|              | Height opening                         | 28.0 mm               |
| ENVIRONMENT  | Operating temperature                  | -25 - 70 °C           |