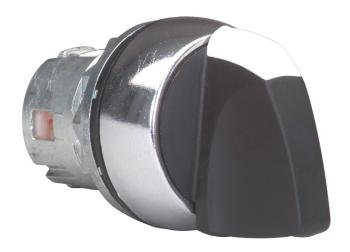

## D7MSL22

Sprecher and Schuh D7 Selector Switch 22.5mm Head Only Metal STD BLK Knob 2 POS SR from Left

| Component type | Front element for selector switch |  |
|----------------|-----------------------------------|--|
| Range          | D7                                |  |
| Model          | N/A                               |  |
| Product status | Existing                          |  |

| ELECTRICAL   | Type of control element                | Short thumb-grip      |
|--------------|----------------------------------------|-----------------------|
| CONSTRUCTION | Colour control element                 | Black                 |
|              | Colour indicator light cap             | White                 |
|              | Material front ring                    | Metal                 |
|              | Colour front ring                      | Other                 |
|              | Degree of protection (IP), front side  | IP66                  |
|              | Degree of protection (NEMA)            | Other                 |
| MECHANICAL   | Number of switch positions             | 2.0                   |
|              | Switching function latching            | No                    |
|              | Spring-return                          | Yes                   |
|              | Vibration acceleration (Max)           | 10.0 m/s <sup>2</sup> |
|              | Vibration frequency, operational (Max) | 2000.0 Hz             |
|              | Shock acceleration (Max)               | 100.0 g               |
|              | Mechanical life (service cycles)       | 300000.0 cycles       |
| PHOTOMETRIC  | Suitable for illumination              | No                    |
| DIMENSIONS   | Hole diameter                          | 22.5 mm               |
|              | Width opening                          | 29.8 mm               |
|              | Height opening                         | 28.0 mm               |
| ENVIRONMENT  | Operating temperature                  | -25 - 70 °C           |

## D7MSL22

Sprecher and Schuh D7 Selector Switch 22.5mm Head Only Metal STD BLK Knob 2 POS SR from Left