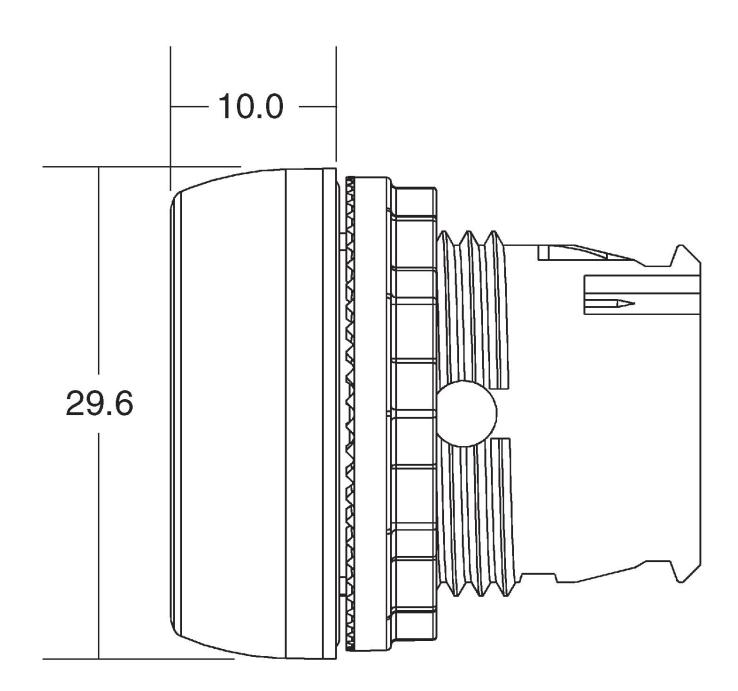

| ELECTRICAL   | Number of contacts as normally open contact   | 1.0                   |
|--------------|-----------------------------------------------|-----------------------|
|              | Number of contacts as normally closed contact | 0.0                   |
|              | Type of electric connection                   | Screw connection      |
|              | Supply voltage lamp                           | 24.0 V                |
| CONSTRUCTION | Colour button                                 | Blue                  |
|              | Type of button                                | Flush                 |
|              | With front ring                               | Yes                   |
|              | Material front ring                           | Metal                 |
|              | Degree of protection (IP)                     | IP65/IP66             |
| MECHANICAL   | Switching function latching                   | No                    |
|              | Shock acceleration (Max)                      | 100.0 g               |
|              | Vibration acceleration (Max)                  | 10.0 m/s <sup>2</sup> |
|              | Vibration frequency, operational (Max)        | 2000.0 Hz             |
| PHOTOMETRIC  | Suitable for illumination                     | Yes                   |
| DIMENSIONS   | Hole diameter                                 | 22.5 mm               |
|              | Operator diameter                             | 29.6 mm               |

## **DIMENSIONAL DIAGRAM**