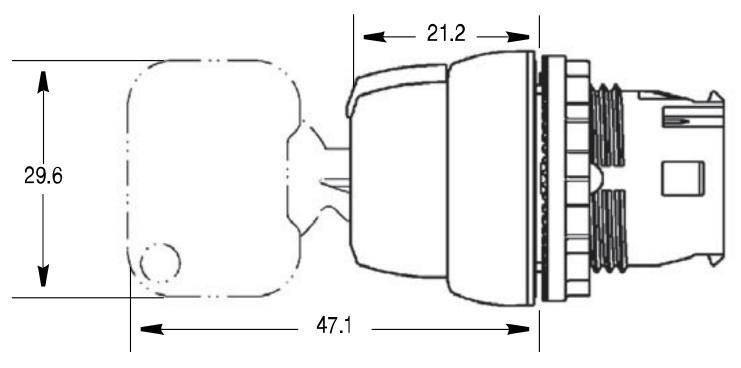

## **DIMENSIONAL DIAGRAM**

| ELECTRICAL   | Type of control element                | Key                   |
|--------------|----------------------------------------|-----------------------|
| CONSTRUCTION | Colour control element                 | Black                 |
|              | Colour indicator light cap             | White                 |
|              | Material front ring                    | Metal                 |
|              | Colour front ring                      | Other                 |
|              | Degree of protection (IP), front side  | IP66                  |
|              | With front ring                        | Yes                   |
|              | Degree of protection (NEMA)            | Other                 |
| MECHANICAL   | Number of switch positions             | 3.0                   |
|              | Switching function latching            | No                    |
|              | Spring-return                          | No                    |
|              | Vibration acceleration (Max)           | 10.0 m/s <sup>2</sup> |
|              | Vibration frequency, operational (Max) | 2000.0 Hz             |
|              | Shock acceleration (Max)               | 100.0 g               |
|              | Mechanical life (service cycles)       | 300000.0 cycles       |
| PHOTOMETRIC  | Suitable for illumination              | No                    |
| DIMENSIONS   | Hole diameter                          | 22.5 mm               |
|              | Width opening                          | 29.6 mm               |
|              | Height opening                         | 47.1 mm               |
| ENVIRONMENT  | Operating temperature                  | -25 - 70 °C           |