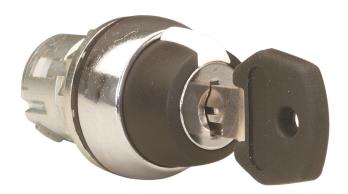

## **D7MKM3303R**

Sprecher and Schuh D7 Key Selector Switch 22.5 mm 3 Position Metal Maint Key Rtn All Code 3803

| Component type | Front element for selector switch |  |
|----------------|-----------------------------------|--|
| Range          | D7                                |  |
| Model          | N/A                               |  |
| Product status | Existing                          |  |

## **D7MKM3303R**

Sprecher and Schuh D7 Key Selector Switch 22.5 mm 3 Position Metal Maint Key Rtn All Code 3803