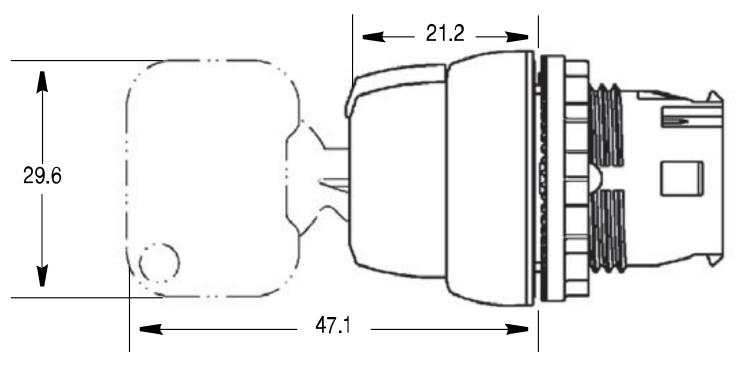

| ELECTRICAL   | Type of control element                | Key                   |
|--------------|----------------------------------------|-----------------------|
| CONSTRUCTION | Colour control element                 | Black                 |
|              | Colour indicator light cap             | White                 |
|              | Material front ring                    | Metal                 |
|              | Colour front ring                      | Other                 |
|              | Degree of protection (IP), front side  | IP66                  |
|              | With front ring                        | Yes                   |
|              | Degree of protection (NEMA)            | Other                 |
| MECHANICAL   | Number of switch positions             | 2.0                   |
|              | Switching function latching            | No                    |
|              | Spring-return                          | No                    |
|              | Vibration acceleration (Max)           | 10.0 m/s <sup>2</sup> |
|              | Vibration frequency, operational (Max) | 2000.0 Hz             |
|              | Shock acceleration (Max)               | 100.0 g               |
|              | Mechanical life (service cycles)       | 300000.0 cycles       |
| PHOTOMETRIC  | Suitable for illumination              | No                    |
| DIMENSIONS   | Hole diameter                          | 22.5 mm               |
|              | Width opening                          | 29.6 mm               |
|              | Height opening                         | 47.1 mm               |
| ENVIRONMENT  | Operating temperature                  | -25 - 70 °C           |

## **DIMENSIONAL DIAGRAM**