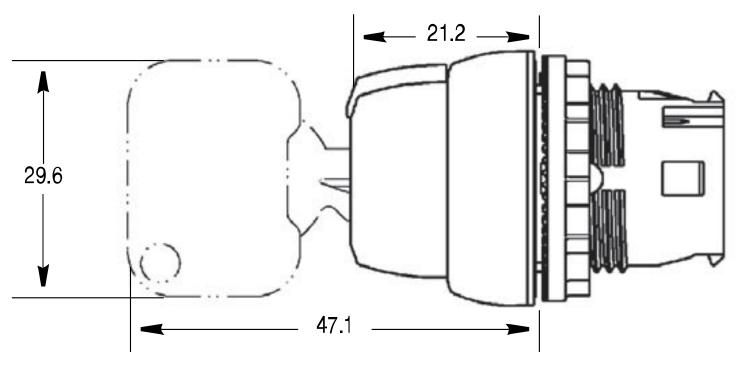

| ELECTRICAL   | Type of control element                | Key                   |
|--------------|----------------------------------------|-----------------------|
| CONSTRUCTION | Colour control element                 | Black                 |
|              | Colour indicator light cap             | White                 |
|              | Material front ring                    | Metal                 |
|              | Colour front ring                      | Other                 |
|              | Degree of protection (IP), front side  | IP66                  |
|              | With front ring                        | Yes                   |
|              | Degree of protection (NEMA)            | Other                 |
| MECHANICAL   | Number of switch positions             | 3.0                   |
|              | Switching function latching            | No                    |
|              | Spring-return                          | Yes                   |
|              | Vibration acceleration (Max)           | 10.0 m/s <sup>2</sup> |
|              | Vibration frequency, operational (Max) | 2000.0 Hz             |
|              | Shock acceleration (Max)               | 100.0 g               |
|              | Mechanical life (service cycles)       | 300000.0 cycles       |
| PHOTOMETRIC  | Suitable for illumination              | No                    |
| DIMENSIONS   | Hole diameter                          | 22.5 mm               |
|              | Width opening                          | 29.6 mm               |
|              | Height opening                         | 47.1 mm               |
| ENVIRONMENT  | Operating temperature                  | -25 - 70 °C           |

## **DIMENSIONAL DIAGRAM**