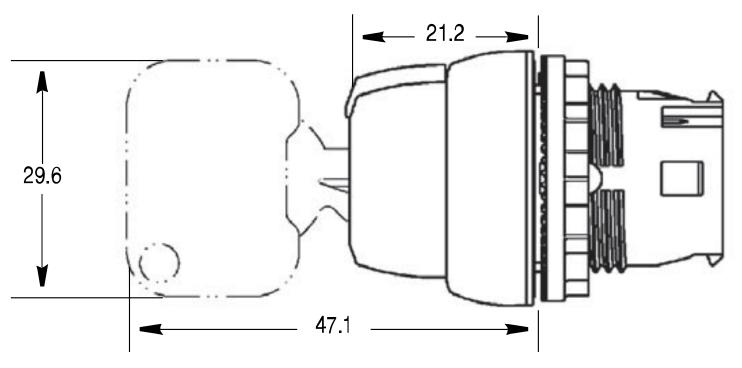

| ELECTRICAL   | Type of control element               | Key                 |
|--------------|---------------------------------------|---------------------|
| CONSTRUCTION | Colour control element                | Black               |
|              | Colour indicator light cap            | White               |
|              | Material front ring                   | Metal               |
|              | Colour front ring                     | Other               |
|              | Degree of protection (IP), front side | IP66                |
|              | With front ring                       | Yes                 |
|              | Degree of protection (NEMA)           | Other               |
| MECHANICAL   | Number of switch positions            | 2                   |
|              | Switching function latching           | No                  |
|              | Spring-return                         | Yes                 |
|              | Max. vibration acceleration           | 10 m/s <sup>2</sup> |
|              | Max. vibration frequency, operational | 2000 Hz             |
|              | Max. shock acceleration               | 100 g               |
|              | Mechanical life (service cycles)      | 300000 cycles       |
| PHOTOMETRIC  | Suitable for illumination             | No                  |
| DIMENSIONS   | Hole diameter                         | 22.5 mm             |
|              | Width opening                         | 29.6 mm             |
|              | Height opening                        | 47.1 mm             |
| ENVIRONMENT  | Operating temperature                 | -2570 °C            |

## **DIMENSIONAL DIAGRAM**