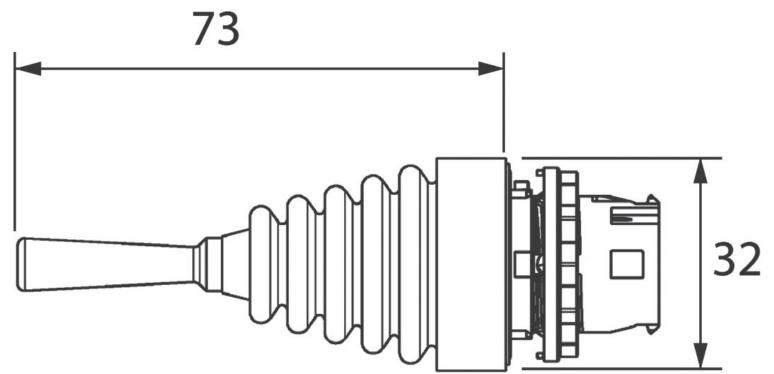

-|---|--------------------|---|
|   | F | and the state line | 0 |

| Component type | Front element for selector switch |  |  |
|----------------|-----------------------------------|--|--|
| Range          | D7                                |  |  |
| Model          | N/A                               |  |  |
| Product status | Existing                          |  |  |

The Sprecher+Schuh D7 line of operator control devices are a diverse range of 22.5mm mount pushbuttons, pilot lights, selector switches, emergency stops, ideal for use in applications requiring reliable performance. A modular design allows for easy configuration and assembly. Available in plastic and metal types, optional accessories include enclosures, legend plates, padlocks and colour caps.

## **DIMENSIONAL DIAGRAM**