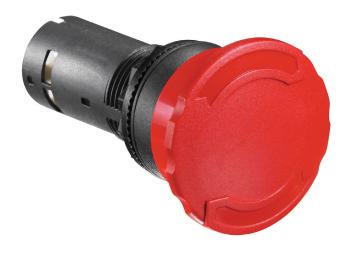

## **D7DMT44X11**

Sprecher and Schuh D7 Emergency Stop 22.5mm Monolithic 40mm Head Diameter 1 NO 1 NC Contacts

| Component type | Emergency stop complete |  |
|----------------|-------------------------|--|
| Range          | D7                      |  |
| Model          | N/A                     |  |
| Product status | Existing                |  |

The Sprecher+Schuh D7 line of operator control devices are a diverse range of 22.5mm mount pushbuttons, pilot lights, selector switches, emergency stops, ideal for use in applications requiring reliable performance. A modular design allows for easy configuration and assembly. Available in plastic and metal types, optional accessories include enclosures, legend plates, padlocks and colour caps.

## D7DMT44X11

Sprecher and Schuh D7 Emergency Stop 22.5mm Monolithic 40mm Head Diameter 1 NO 1 NC Contacts