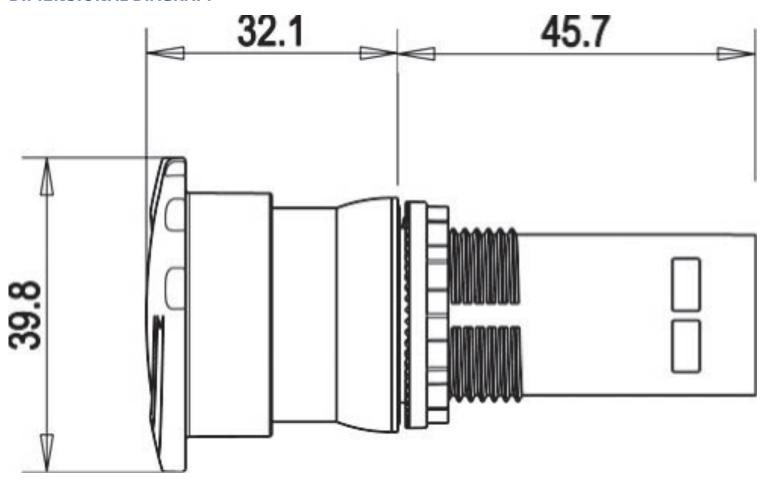

## **DIMENSIONAL DIAGRAM**

| ELECTRICAL   | Number of contacts as normally closed contact | 1.0              |
|--------------|-----------------------------------------------|------------------|
|              | Number of contacts as normally open contact   | 1.0              |
| CONSTRUCTION | Material front ring                           | Polyester        |
|              | Mounting method                               | Surface mounting |
|              | Degree of protection (IP)                     | IP65/IP66        |
| MECHANICAL   | Unlocking method                              | Turn-release     |
| PHOTOMETRIC  | With lighting                                 | No               |
| DIMENSIONS   | Hole diameter                                 | 22.5 mm          |