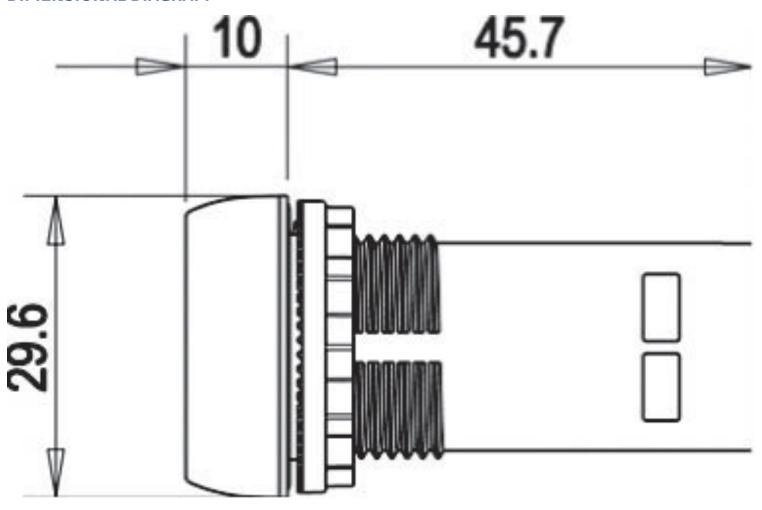

| ELECTRICAL   | Number of contacts as normally open contact   | 1.0                   |
|--------------|-----------------------------------------------|-----------------------|
|              | Number of contacts as normally closed contact | 1.0                   |
|              | Type of electric connection                   | Screw connection      |
| CONSTRUCTION | Colour button                                 | Green                 |
|              | Type of button                                | Flush                 |
|              | With front ring                               | Yes                   |
|              | Material front ring                           | Polyester             |
|              | Degree of protection (IP)                     | IP65/IP66             |
| MECHANICAL   | Switching function latching                   | No                    |
|              | Shock acceleration (Max)                      | 100.0 g               |
|              | Vibration acceleration (Max)                  | 10.0 m/s <sup>2</sup> |
|              | Vibration frequency, operational (Max)        | 2000.0 Hz             |
| PHOTOMETRIC  | Suitable for illumination                     | No                    |
| DIMENSIONS   | Hole diameter                                 | 22.5 mm               |
|              | Operator diameter                             | 29.6 mm               |

## **DIMENSIONAL DIAGRAM**