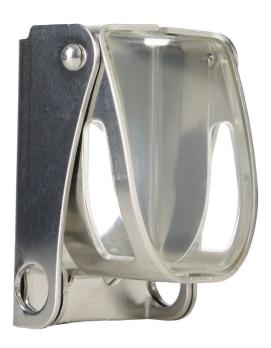

## **D7AL01**

Sprecher and Schuh D7 Locking Cover for use on Flush Extended Guarded and Latched 22.5mm PB and SS

| Component type | Accessories/spare parts for command devices |
|----------------|---------------------------------------------|
| Range          | D7                                          |
| Model          | N/A                                         |
| Product status | Existing                                    |

## D7AL01

Sprecher and Schuh D7 Locking Cover for use on Flush Extended Guarded and Latched 22.5mm PB and SS