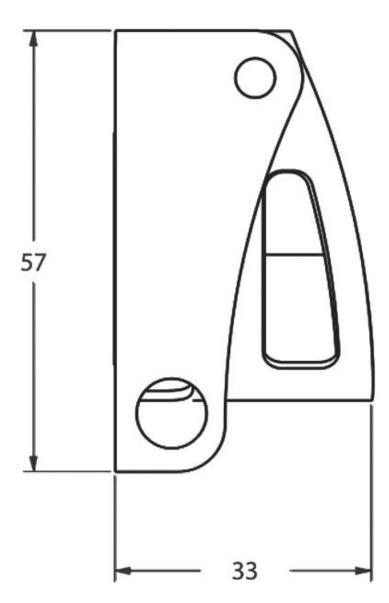

|

The Sprecher+Schuh D7 line of operator control devices are a diverse range of 22.5mm mount pushbuttons, pilot lights, selector switches, emergency stops, ideal for use in applications requiring reliable performance. A modular design allows for easy configuration and assembly. Available in plastic and metal types, optional accessories include enclosures, legend plates, padlocks and colour caps.

| MECHANICAL | Type of mechanical accessory/spare part | Protective collar |
|------------|-----------------------------------------|-------------------|
|            |                                         |                   |

## D7AL01

Sprecher and Schuh D7 Locking Cover for use on Flush Extended Guarded and Latched 22.5mm PB and SS



## **DIMENSIONAL DIAGRAM**