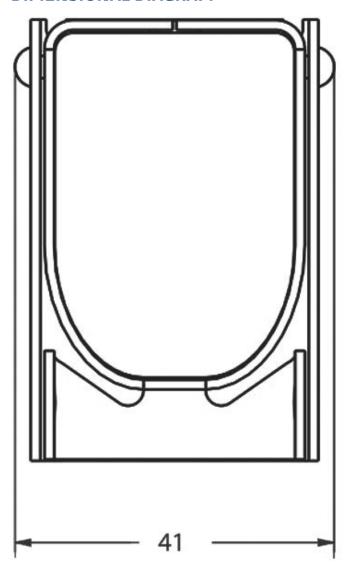

|

The Sprecher+Schuh D7 line of operator control devices are a diverse range of 22.5mm mount pushbuttons, pilot lights, selector switches, emergency stops, ideal for use in applications requiring reliable performance. A modular design allows for easy configuration and assembly. Available in plastic and metal types, optional accessories include enclosures, legend plates, padlocks and colour caps.

| MECHANICAL | Type of mechanical accessory/spare part | Protective collar |
|------------|-----------------------------------------|-------------------|
|            |                                         |                   |

## D7AL01

Sprecher and Schuh D7 Locking Cover for use on Flush Extended Guarded and Latched 22.5mm PB and SS



## **DIMENSIONAL DIAGRAM**