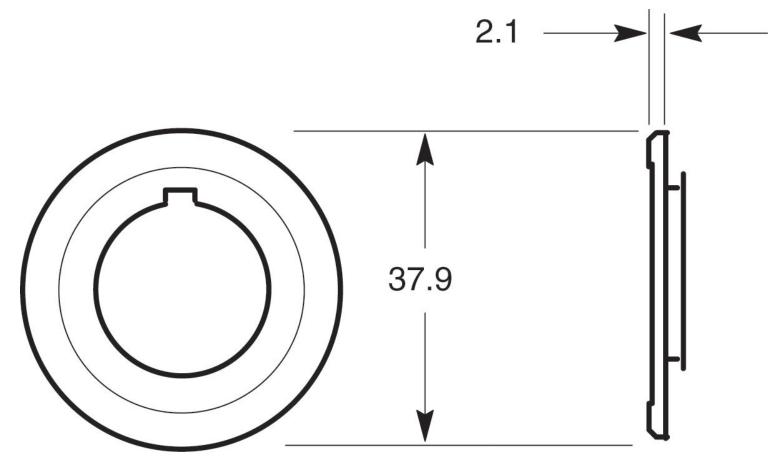

t status | Existing                                                  |

The Sprecher+Schuh D7 line of operator control devices are a diverse range of 22.5mm mount pushbuttons, pilot lights, selector switches, emergency stops, ideal for use in applications requiring reliable performance. A modular design allows for easy configuration and assembly. Available in plastic and metal types, optional accessories include enclosures, legend plates, padlocks and colour caps.

| CONSTRUCTION | Accessory                    | Yes          |
|--------------|------------------------------|--------------|
|              | Type of accessory/spare part | Mounting set |

## D7AHA1

Sprecher and Schuh D7 30.5mm Mounting Hole Adaptor for installing 22.5mm Operator Control Devices



## **DIMENSIONAL DIAGRAM**