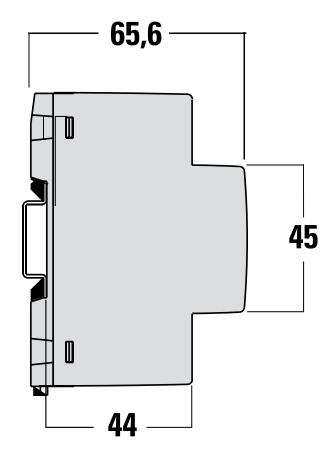

| ELECTRICAL         | r current protection          | No          |
|--------------------|-------------------------------|-------------|
| Nom                | ninal electricity consumption | 21.0 mA     |
| Serv               | rice primary side             | Other       |
| Con                | nection type primary side     | Other       |
| Con                | nection type secondary side   | Other       |
| COMMUNICATION Serv | vice secondary side           | RS-485      |
| Bi-d               | irectional                    | No          |
| Galv               | vanic separation              | Active      |
| Tran               | smission rate                 | 19.2 kBit/s |

IME D4CR12 Pulse Acquisition Module with 12 Passive Inputs to RS485 240V



## **DIMENSIONAL DIAGRAM**