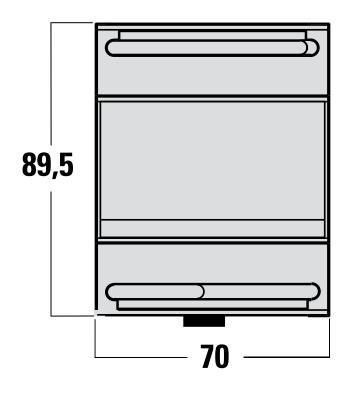

|



| ELECTRICAL         | r current protection          | No          |
|--------------------|-------------------------------|-------------|
| Nom                | ninal electricity consumption | 21.0 mA     |
| Serv               | rice primary side             | Other       |
| Con                | nection type primary side     | Other       |
| Con                | nection type secondary side   | Other       |
| COMMUNICATION Serv | vice secondary side           | RS-485      |
| Bi-d               | irectional                    | No          |
| Galv               | vanic separation              | Active      |
| Tran               | smission rate                 | 19.2 kBit/s |

IME D4CR12 Pulse Acquisition Module with 12 Passive Inputs to RS485 240V



## **DIMENSIONAL DIAGRAM**