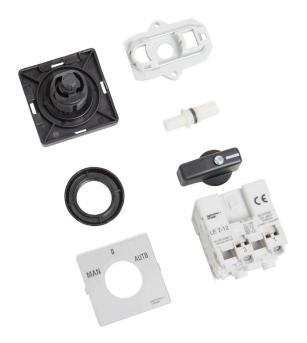

## CALE2123501

Sprecher and Schuh L2 Cam Switch Switch Complete 1 Pole Changeover with Off 12A Panel Mount

| Component type | Control switch |
|----------------|----------------|
| Range          | L2 Cam Switch  |
| Model          | N/A            |
| Product status | Existing       |

## CALE2123501

Sprecher and Schuh L2 Cam Switch Switch Complete 1 Pole Changeover with Off 12A Panel Mount