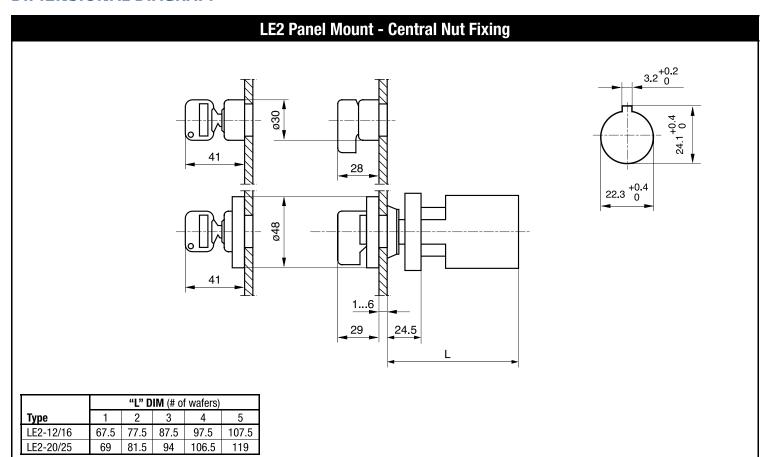

and Schuh L2 Cam Switch Switch Complete 1 Pole Changeover with Off 12A Panel Mount





| Component type | Control switch |
|----------------|----------------|
| Range          | L2 Cam Switch  |
| Model          | N/A            |
| Product status | Existing       |

The Sprecher+Schuh L2 range of rotary cam switches are designed for use in control and load switching based applications rated up to 25A. Available in a wide range of faceplate designs, frame sizes, switch body designs and accessories to suit various switching configurations. The modular construction allows for quick and easy assembly and installation while providing reliable operation.

## CALE2123501

Sprecher and Schuh L2 Cam Switch Switch Complete 1 Pole Changeover with Off 12A Panel Mount



## **DIMENSIONAL DIAGRAM**