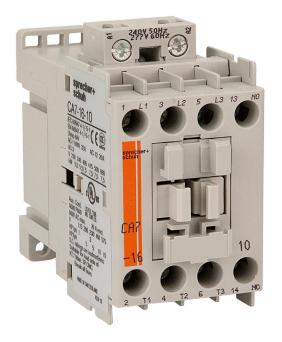

The Sprecher + Schuh CA7 contactors are the ideal solution for reliable and durable electrical components. It is a modern and flexible IEC power contactor for DOL starting needs with up to 100A AC3 and wide range selection covering from 4kW up to 63kW (400V).

CA7161024VAC S&S CA7 Contactor 7.5kW 3Pole 24VAC Coil 1NO Contact Auxiliary