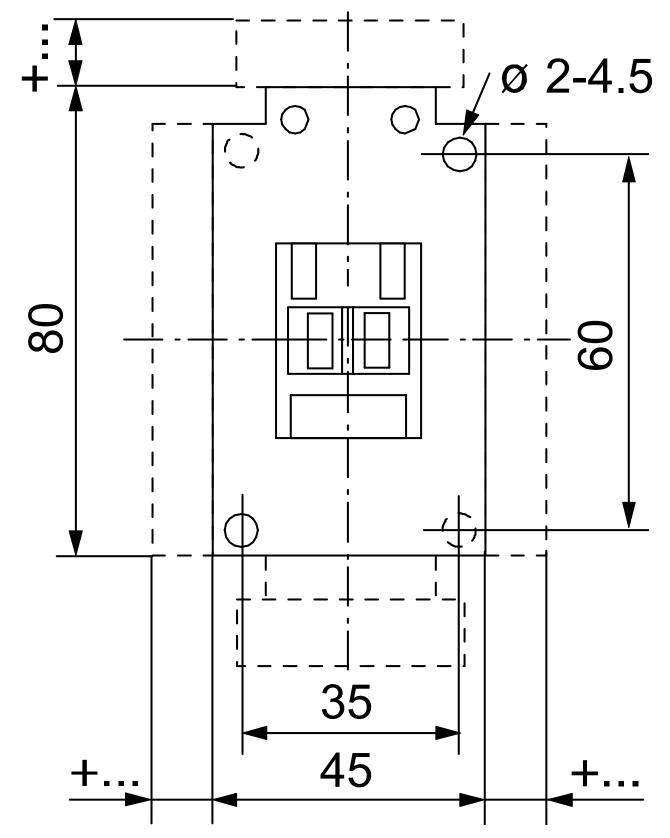

## **DIMENSIONAL DIAGRAM**

| ELECTRICAL   | Number of normally open contacts as main<br>contact     | 3.0              |
|--------------|---------------------------------------------------------|------------------|
|              | Number of normally closed contacts as main contact      | 0.0              |
|              | Rated operation current le at AC-3, 400 V               | 16.0 A           |
|              | Rated operation power at AC-3, 400 V                    | 7.5 kW           |
|              | Rated operation current le at AC-1, 400 V               | 32.0 A           |
|              | Max. rated operation voltage Ue AC                      | 690.0 V          |
|              | Voltage type for actuating                              | AC               |
|              | Control supply voltage Us at AC 50HZ                    | 24.0 V           |
|              | Number of auxiliary contacts as normally open contact   | 1.0              |
|              | Number of auxiliary contacts as normally closed contact | 0.0              |
|              | Rated operation current le at AC-3, 690 V               | 9.0 A            |
|              | Rated operation power at AC-3, 690 V                    | 7.5 kW           |
|              | Rated operation power at AC-4, 400 V                    | 4.0 kW           |
|              | Control supply voltage Us at AC 60HZ                    | 24.0 V           |
|              | Power consumption, AC coil pickup                       | 75.0 VA          |
|              | Power consumption, AC coil hold-in                      | 9.5 VA           |
|              | Type of electrical connection of main circuit           | Screw connection |
|              | Rated operation current le at AC-4, 400 V               | 9.0 A            |
| CONSTRUCTION | Degree of protection (IP)                               | IP20             |
|              | Mounting method                                         | DIN-rail/screw   |
| DIMENSIONS   | Height                                                  | 81.0 mm          |
|              | Width                                                   | 45.0 mm          |
|              | Depth                                                   | 86.5 mm          |
|              | Weight                                                  | 0.39 kg          |