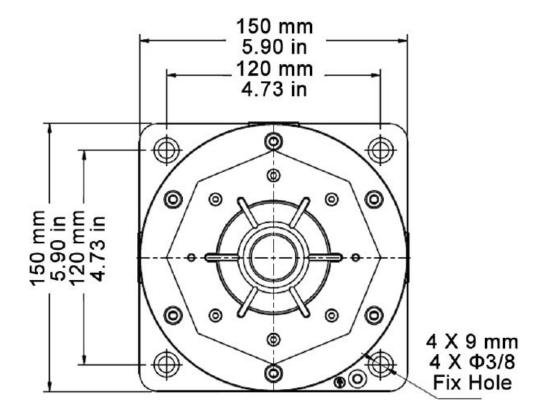

## **DIMENSIONAL DIAGRAM**

| ELECTRICAL             | Nominal voltage           | 230.0 V     |
|------------------------|---------------------------|-------------|
|                        | Nominal voltage           | 100 - 240 V |
|                        | Type of current           | AC          |
|                        | Electricity consumption   | 0.11 A      |
|                        | Power                     | 21.0 J      |
| CONSTRUCTION           | Mounting method           | Other       |
|                        | Material housing          | Plastic     |
|                        | Colour of lamp hood       | Green       |
|                        | Degree of protection (IP) | IP67        |
|                        | Cable entry               | M20         |
|                        | Colour body               | Red         |
|                        | With lens guard           | No          |
| PHOTOMETRIC            | Lamp type                 | Xenon       |
| DIMENSIONS             | Weight                    | 3.8         |
|                        | Height                    | 212.0       |
|                        | Width                     | 150.0       |
|                        | Depth                     | 150.0       |
| ENVIRONMENT            | Operating temperature     | -40 - 70 °C |
| CERTIFICATES/APPROVALS | For Ex-zone gas           | 1, 2        |
|                        | For Ex-Zone dust          | 21, 22      |
|                        | <u> </u>                  | ·           |