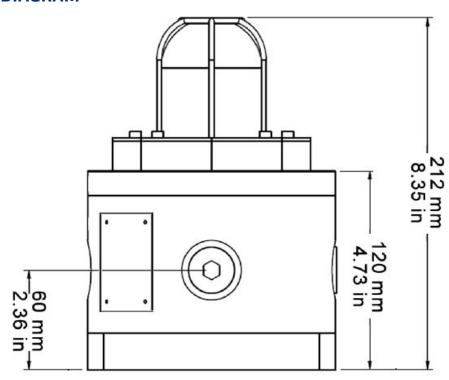

## **DIMENSIONAL DIAGRAM**

| ELECTRICAL             | Nominal voltage           | 230.0 V     |
|------------------------|---------------------------|-------------|
|                        | Nominal voltage           | 100 - 240 V |
|                        | Type of current           | AC          |
|                        | Electricity consumption   | 0.11 A      |
|                        | Power                     | 21.0 J      |
| CONSTRUCTION           | Mounting method           | Other       |
|                        | Material housing          | Plastic     |
|                        | Colour of lamp hood       | Green       |
|                        | Degree of protection (IP) | IP67        |
|                        | Cable entry               | M20         |
|                        | Colour body               | Red         |
|                        | With lens guard           | No          |
| PHOTOMETRIC            | Lamp type                 | Xenon       |
| DIMENSIONS             | Weight                    | 3.8         |
|                        | Height                    | 212.0       |
|                        | Width                     | 150.0       |
|                        | Depth                     | 150.0       |
| ENVIRONMENT            | Operating temperature     | -40 - 70 °C |
| CERTIFICATES/APPROVALS | For Ex-zone gas           | 1, 2        |
|                        | For Ex-Zone dust          | 21, 22      |
|                        | <u> </u>                  | ·           |