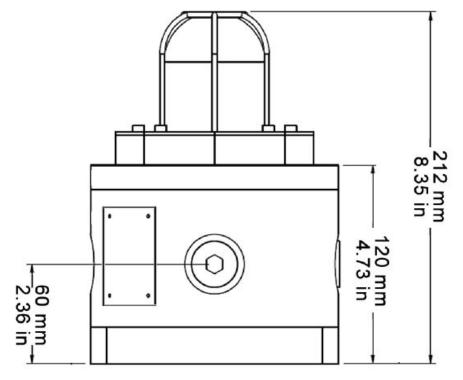

## **DIMENSIONAL DIAGRAM**

24 0 1/

|                        | Nominal voltage           | 24.0 V      |
|------------------------|---------------------------|-------------|
| ELECTRICAL             | Nominal voltage           | 12 - 48 V   |
|                        | Type of current           | DC          |
| CONSTRUCTION           | Electricity consumption   | 0.24 A      |
|                        | Mounting method           | Other       |
|                        | Material housing          | Plastic     |
|                        | Colour of lamp hood       | White       |
|                        | Degree of protection (IP) | IP67        |
|                        | Cable entry               | M20         |
|                        | Colour body               | Red         |
|                        | With lens guard           | No          |
| PHOTOMETRIC            | Lamp type                 | LED         |
| DIMENSIONS             | Weight                    | 3.8         |
|                        | Height                    | 212.0       |
|                        | Width                     | 150.0       |
|                        | Depth                     | 150.0       |
| ENVIRONMENT            | Operating temperature     | -40 - 70 °C |
| CERTIFICATES/APPROVALS | For Ex-zone gas           | 1, 2        |
|                        | For Ex-Zone dust          | 21, 22      |