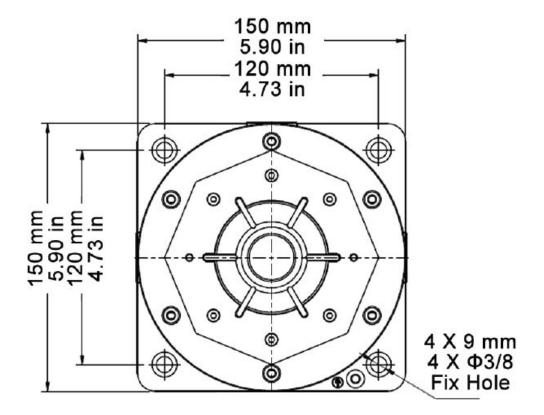

## **DIMENSIONAL DIAGRAM**

24 0 1/

|                        | Nominal voltage           | 24.0 V      |
|------------------------|---------------------------|-------------|
| ELECTRICAL             | Nominal voltage           | 12 - 48 V   |
|                        | Type of current           | DC          |
| CONSTRUCTION           | Electricity consumption   | 0.24 A      |
|                        | Mounting method           | Other       |
|                        | Material housing          | Plastic     |
|                        | Colour of lamp hood       | White       |
|                        | Degree of protection (IP) | IP67        |
|                        | Cable entry               | M20         |
|                        | Colour body               | Red         |
|                        | With lens guard           | No          |
| PHOTOMETRIC            | Lamp type                 | LED         |
| DIMENSIONS             | Weight                    | 3.8         |
|                        | Height                    | 212.0       |
|                        | Width                     | 150.0       |
|                        | Depth                     | 150.0       |
| ENVIRONMENT            | Operating temperature     | -40 - 70 °C |
| CERTIFICATES/APPROVALS | For Ex-zone gas           | 1, 2        |
|                        | For Ex-Zone dust          | 21, 22      |