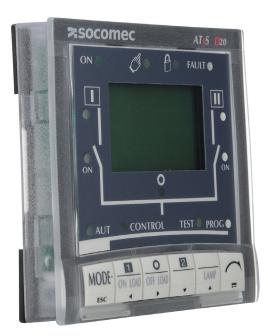

## 95992020

Socomec ATyS M/ATyS Remote Display and Interface - D20, suits ATyS pM/ATyS p, 96 x 96mm Frame

| Component type | Recessed mounted monitor |
|----------------|--------------------------|
| Range          | ATyS M Automatic         |
| Model          | N/A                      |
| Product status | Existing                 |

The ATyS gM and pM are a range of 40 to 160A automatic transfer switches built to AS/NZ 60947.6.1. The compact design makes the range perfect where space is a premium. Features include integrated dials and dip switch (ATyS gM Basic integrated logic) or keypad and LCD (ATyS pM Advanced Integrated Logic) controls for setting circuit sensing parameters for both single and three-phase applications.