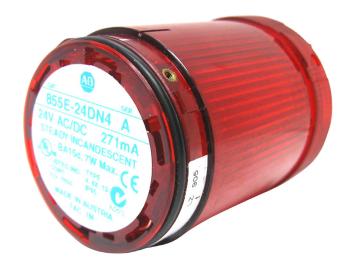

## 855E24DN4

Allen-Bradley 855E Control Tower Stack Light 50mm Steady Incandescent 24V AC DC Full Voltage Red

| Component type | Optical module for signal tower |
|----------------|---------------------------------|
| Range          | 855E                            |
| Model          | N/A                             |
| Product status | Existing                        |

| ELECTRICAL   | Function          | Steady            |
|--------------|-------------------|-------------------|
|              | Operating voltage | 24 V              |
|              | Voltage type      | AC/DC             |
| CONSTRUCTION | Colour            | Red               |
|              | IP rating         | IP65              |
|              | Colour housing    | Black             |
| PHOTOMETRIC  | Lamp type         | Incandescent lamp |
|              | Luminous flux     | 31.4 lm           |
| DIMENSIONS   | Outer diameter    | 52 mm             |