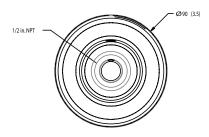

## **DIMENSIONAL DIAGRAM**

Dimensions in millimeters (inches). Dimensions are not intended to be used for manufacturing purposes.

90 mm Beacon NPT Conduit Mount 90 mm Beacon Surface Mount 90 mm Beacon Tube Mount