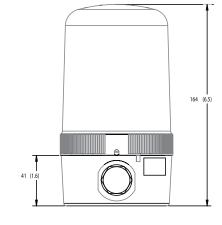

## **DIMENSIONAL DIAGRAM**

Dimensions in millimeters (inches). Dimensions are not intended to be used for manufacturing purposes.

90 mm Beacon NPT Conduit Mount 90 mm Beacon Surface Mount 90 mm Beacon Tube Mount