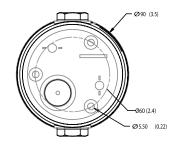

## **DIMENSIONAL DIAGRAM**

Dimensions in millimeters (inches). Dimensions are not intended to be used for manufacturing purposes.

90 mm Beacon NPT Conduit Mount 90 mm Beacon Surface Mount 90 mm Beacon Tube Mount