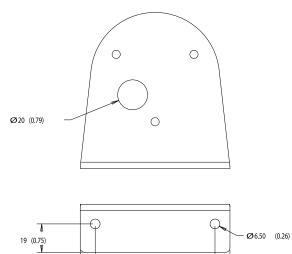

| Colour of lamp hood         | Red              |
|              | Degree of protection (IP)   | IP65             |
|              | Optics                      | Fresnel lens     |
|              | Degree of protection (NEMA) | 13               |
|              | Mounting method             | Surface mounting |
| PHOTOMETRIC  | Lamp type                   | Other            |
|              |                             |                  |





Allen-Bradley 855BL Beacon 90mm Round Surface Mount Strobe 240V AC Full Voltage Red



## **DIMENSIONAL DIAGRAM**

Dimensions in millimeters (inches). Dimensions are not intended to be used for manufacturing purposes.

90 mm Beacon NPT Conduit Mount 90 mm Beacon Surface Mount 90 mm Beacon Tube Mount













90 mm Beacon Vertical Bracket



80 (3.15) 100 (3.94)