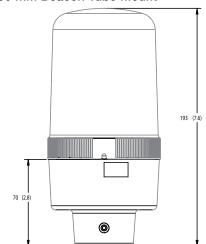

## **DIMENSIONAL DIAGRAM**

Dimensions in millimeters (inches). Dimensions are not intended to be used for manufacturing purposes.

90 mm Beacon NPT Conduit Mount 90 mm Beacon Surface Mount 90 mm Beacon Tube Mount