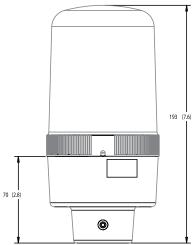

## **DIMENSIONAL DIAGRAM**

Dimensions in millimeters (inches). Dimensions are not intended to be used for manufacturing purposes.

90 mm Beacon NPT Conduit Mount 90 mm Beacon Surface Mount 90 mm Beacon Tube Mount