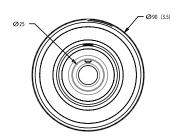

## **DIMENSIONAL DIAGRAM**

Dimensions in millimeters (inches). Dimensions are not intended to be used for manufacturing purposes.

90 mm Beacon NPT Conduit Mount 90 mm Beacon Surface Mount 90 mm Beacon Tube Mount