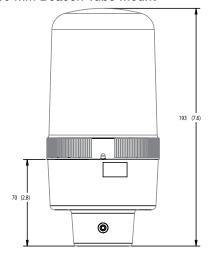

### **DIMENSIONAL DIAGRAM**

Dimensions in millimeters (inches). Dimensions are not intended to be used for manufacturing purposes.

#### 90 mm Beacon Surface Mount

90 mm Beacon Tube Mount