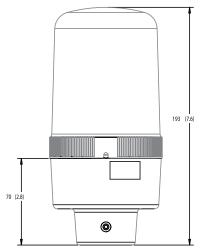

### **DIMENSIONAL DIAGRAM**

Dimensions in millimeters (inches). Dimensions are not intended to be used for manufacturing purposes.

#### 90 mm Beacon NPT Conduit Mount