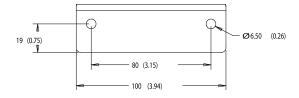

### **DIMENSIONAL DIAGRAM**

Dimensions in millimeters (inches). Dimensions are not intended to be used for manufacturing purposes.