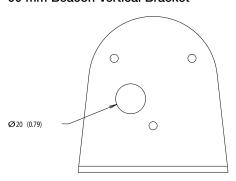

### **DIMENSIONAL DIAGRAM**

Dimensions in millimeters (inches). Dimensions are not intended to be used for manufacturing purposes.

### 90 mm Beacon Vertical Bracket