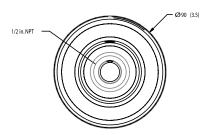

### **DIMENSIONAL DIAGRAM**

Dimensions in millimeters (inches). Dimensions are not intended to be used for manufacturing purposes.

#### 90 mm Beacon NPT Conduit Mount