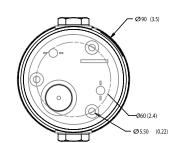

### **DIMENSIONAL DIAGRAM**

Dimensions in millimeters (inches). Dimensions are not intended to be used for manufacturing purposes.

#### 90 mm Beacon Surface Mount

90 mm Beacon Tube Mount