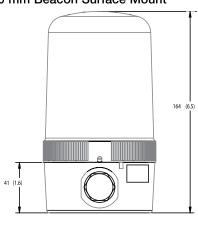

### **DIMENSIONAL DIAGRAM**

Dimensions in millimeters (inches). Dimensions are not intended to be used for manufacturing purposes.

#### 90 mm Beacon Surface Mount

90 mm Beacon Tube Mount