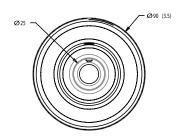

### **DIMENSIONAL DIAGRAM**

Dimensions in millimeters (inches). Dimensions are not intended to be used for manufacturing purposes.