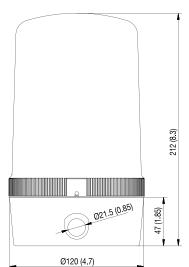

### **DIMENSIONAL DIAGRAM**

Dimensions in millimeters (inches). Dimensions are not intended to be used for manufacturing purposes.

#### 120 mm Beacon NPT Conduit Mount