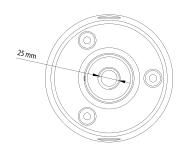

### **DIMENSIONAL DIAGRAM**

Dimensions in millimeters (inches). Dimensions are not intended to be used for manufacturing purposes.