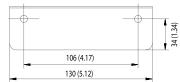

### **DIMENSIONAL DIAGRAM**

Dimensions in millimeters (inches). Dimensions are not intended to be used for manufacturing purposes.