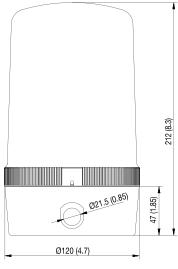

### **DIMENSIONAL DIAGRAM**

Dimensions in millimeters (inches). Dimensions are not intended to be used for manufacturing purposes.