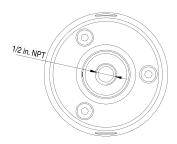

sumption   | 1.3 A            |
|              | Type of current           | AC/DC            |
|              | Function                  | Strobe           |
| CONSTRUCTION | Colour of lamp hood       | Amber            |
|              | Degree of protection (IP) | IP65             |
|              | Optics                    | Fresnel lens     |
|              | Mounting method           | Surface mounting |
| PHOTOMETRIC  | Lamp type                 | Other            |

# 855BMS24BR5

Allen-Bradley 855BM Beacon Strobe Surface Mount 24V AC DC Amber



### **DIMENSIONAL DIAGRAM**

Dimensions in millimeters (inches). Dimensions are not intended to be used for manufacturing purposes.

#### 120 mm Beacon NPT Conduit Mount



#### 120 mm Beacon Tube Mount



120 mm Beacon Surface Mount







3/1<sub>20</sub>-3/1<sub>20</sub>-3/1<sub>20</sub>-3/1<sub>20</sub>-3/1<sub>20</sub>-3/1<sub>20</sub>-3/1<sub>20</sub>-3/1<sub>20</sub>-3/1<sub>20</sub>-3/1<sub>20</sub>-3/1<sub>20</sub>-3/1<sub>20</sub>-3/1<sub>20</sub>-3/1<sub>20</sub>-3/1<sub>20</sub>-3/1<sub>20</sub>-3/1<sub>20</sub>-3/1<sub>20</sub>-3/1<sub>20</sub>-3/1<sub>20</sub>-3/1<sub>20</sub>-3/1<sub>20</sub>-3/1<sub>20</sub>-3/1<sub>20</sub>-3/1<sub>20</sub>-3/1<sub>20</sub>-3/1<sub>20</sub>-3/1<sub>20</sub>-3/1<sub>20</sub>-3/1<sub>20</sub>-3/1<sub>20</sub>-3/1<sub>20</sub>-3/1<sub>20</sub>-3/1<sub>20</sub>-3/1<sub>20</sub>-3/1<sub>20</sub>-3/1<sub>20</sub>-3/1<sub>20</sub>-3/1<sub>20</sub>-3/1<sub>20</sub>-3/1<sub>20</sub>-3/1<sub>20</sub>-3/1<sub>20</sub>-3/1<sub>20</sub>-3/1<sub>20</sub>-3/1<sub>20</sub>-3/1<sub>20</su