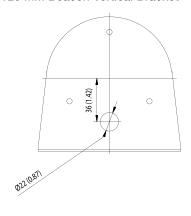

### **DIMENSIONAL DIAGRAM**

Dimensions in millimeters (inches). Dimensions are not intended to be used for manufacturing purposes.

#### 120 mm Beacon Vertical Bracket