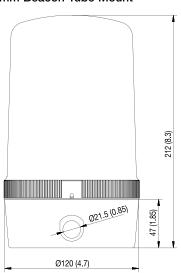

### **DIMENSIONAL DIAGRAM**

Dimensions in millimeters (inches). Dimensions are not intended to be used for manufacturing purposes.

#### 120 mm Beacon Tube Mount

120 mm Beacon Surface Mount

3/1<sub>20</sub>-3/1<sub>20</sub>-3/1<sub>20</sub>-3/1<sub>20</sub>-3/1<sub>20</sub>-3/1<sub>20</sub>-3/1<sub>20</sub>-3/1<sub>20</sub>-3/1<sub>20</sub>-3/1<sub>20</sub>-3/1<sub>20</sub>-3/1<sub>20</sub>-3/1<sub>20</sub>-3/1<sub>20</sub>-3/1<sub>20</sub>-3/1<sub>20</sub>-3/1<sub>20</sub>-3/1<sub>20</sub>-3/1<sub>20</sub>-3/1<sub>20</sub>-3/1<sub>20</sub>-3/1<sub>20</sub>-3/1<sub>20</sub>-3/1<sub>20</sub>-3/1<sub>20</sub>-3/1<sub>20</sub>-3/1<sub>20</sub>-3/1<sub>20</sub>-3/1<sub>20</sub>-3/1<sub>20</sub>-3/1<sub>20</sub>-3/1<sub>20</sub>-3/1<sub>20</sub>-3/1<sub>20</sub>-3/1<sub>20</sub>-3/1<sub>20</sub>-3/1<sub>20</sub>-3/1<sub>20</sub>-3/1<sub>20</sub>-3/1<sub>20</sub>-3/1<sub>20</sub>-3/1<sub>20</sub>-3/1<sub>20</sub>-3/1<sub>20</sub>-3/1<sub>20</sub>-3/1<sub>20</sub>-3/1<sub>20</sub>-3/1<sub>20</sub>-3/1<sub>20</sub>-3/1<sub>20</sub>-3/1<sub>20</sub>-3/1<sub>20</sub>-3/1<sub>20</sub>-3/1<sub>20</sub>-3/1<sub>20</sub>-3/1<sub>20</sub>-3/1<sub>20</sub>-3/1<sub>20</sub>-3/1<sub>20</sub>-3/1<sub>20</sub>-3/1<sub>20</sub>-3/1<sub>20</sub>-3/1<sub>20</sub>-3/1<sub>20</sub>-3/1<sub>20</sub>-3/1<sub>20</sub>-3/1<sub>20</sub>-3/1<sub>20</sub>-3/1<sub>20</sub>-3/1<sub>20</sub>-3/1<sub>20</sub>-3/1<sub>20</sub>-3/1<sub>20</sub>-3/1<sub>20</sub>-3/1<sub>20</sub>-3/1<sub>20</sub>-3/1<sub>20</sub>-3/1<sub>20</sub>-3/1<sub>20</sub>-3/1<sub>20</sub>-3/1<sub>20</sub>-3/1<sub>20</sub>-3/1<sub>20</sub>-3/1<sub>20</sub>-3/1<sub>20</sub>-3/1<sub>20</sub>-3/1<sub>20</sub>-3/1<sub>20</sub>-3/1<sub>20</sub>-3/1<sub>20</sub>-3/1<sub>20</sub>-3/1<sub>20</sub>-3/1<sub>20</sub>-3/1<sub>20</sub>-3/1<sub>20</sub>-3/1<sub>20</sub>-3/1<sub>20</sub>-3/1<sub>20</sub>-3/1<sub>20</sub>-3/1<sub>20</sub>-3/1<sub>20</sub>-3/1<sub>20</sub>-3/1<sub>20</sub>-3/1<sub>20</sub>-3/1<sub>20</sub>-3/1<sub>20</sub>-3/1<sub>20</sub>-3/1<sub>20</sub>-3/1<sub>20</sub>-3/1<sub>20</sub>-3/1<sub>20</sub>-3/1<sub>20</sub>-3/1<sub>20</sub>-3/1<sub>20</sub>-3/1<sub>20</sub>-3/1<sub>20</sub>-3/1<sub>20</sub>-3/1<sub>20</sub>-3/1<sub>20</sub>-3/1<sub>20</sub>-3/1<sub>20</sub>-3/1<sub>20</sub>-3/1<sub>20</sub>-3/1<sub>20</sub>-3/1<sub>20</sub>-3/1<sub>20</sub>-3/1<sub>20</sub>-3/1<sub>20</sub>-3/1<sub>20</sub>-3/1<sub>20</sub>-3/1<sub>20</sub>-3/1<sub>20</sub>-3/1<sub>20</sub>-3/1<sub>20</sub>-3/1<sub>20</sub>-3/1<sub>20</sub>-3/1<sub>20</sub>-3/1<sub>20</sub>-3/1<sub>20</sub>-3/1<sub>20</sub>-3/1<sub>20</sub>-3/1<sub>20</sub>-3/1<sub>20</sub>-3/1<sub>20</sub>-3/1<sub>20</sub>-3/1<sub>20</sub>-3/1<sub>20</sub>-3/1<sub>20</sub>-3/1<sub>20</sub>-3/1<sub>20</sub>-3/1<sub>20</sub>-3/1<sub>20</sub>-3/1<sub>20</sub>-3/1<sub>20</sub>-3/1<sub>20</sub>-3/1<sub>20</sub>-3/1<sub>20</sub>-3/1<sub>20</sub>-3/1<sub>20</sub>-3/1<sub>20</sub>-3/1<sub>20</sub>-3/1<sub>20</sub>-3/1<sub>20</sub>-3/1<sub>20</sub>-3/1<sub>20</sub>-3/1<sub>20</sub>-3/1<sub>20</sub>-3/1<sub>20</sub>-3/1<sub>20</sub>-3/1<sub>20</sub>-3/1<sub>20</sub>-3/1<sub>20</sub>-3/1<sub>20</sub>-3/1<sub>20</sub>-3/1<sub>20</sub>-3/1<sub>20</sub>-3/1<sub>20</sub>-3/1<sub>20</sub>-3/1<sub>20</sub>-3/1<sub>20</sub>-3/1<sub>20</sub>-3/1<sub>20</sub>-3/1<sub>20</sub>-3/1<sub>20</sub>-3/1<sub>20</sub>-3/1<sub>20</sub>-3/1<sub>20</sub>-3/1<sub>20</sub>-3/1<sub>20</sub>-3/1<sub>20</sub>-3/1<sub>20</sub>-3/1<sub>20</sub>-3/1<sub>20</sub>-3/1<sub>20</sub>-3/1<sub>20</sub>-3/1<sub>20</sub>-3/1<sub>20</sub>-3/1<sub>20</sub>-3/1<sub>20</sub>-3/1<sub>20</sub>-3/1<sub>20</sub>-3/1<sub>20</sub>-3/1<sub>20</sub>-3/1<sub>20</sub>-3/1<sub>20</sub>-3/1<sub>20</sub>-3/1<sub>20</sub>-3/1<sub>20</sub>-3/1<sub>20</sub>-3/1<sub>20</sub>-3/1<sub>20</sub>-3/1<sub>20</sub>-3/1<sub>20</sub>-3/1<sub>20</sub>-3/1<sub>20</sub>-3/1<sub>20</sub>-3/1<sub>20</sub>-3/1<sub>20</sub>-3/1<sub>20</sub>-3/1<sub>20</sub>-3/1<sub>20</sub>-3/1<sub>20</sub>-3/1<sub>20</sub>-3/1<sub>20</sub>-3/1<sub>20</sub>-3/1<sub>20</sub>-3/1<sub>20</sub>-3/1<sub>20</sub>-3/1<sub>20</sub>-3/1<sub>20</sub>-3/1<sub>20</sub>-3/1<sub>20</sub>-3/1<sub>20</sub>-3/1<sub>20</sub>-3/1<sub>20</sub>-3/1<sub>20</sub>-3/1<sub>20</sub>-3/1<sub>20</sub>-3/1<sub>20</sub>-3/1<sub>20</sub>-3/1<sub>20</sub>-3/1<sub>20</sub>-3/1<sub>20</sub>-3/1<sub>20</sub>-3/1<sub>20</sub>-3/1<sub>20</sub>-3/1<sub>20</sub>-3/1<sub>20</sub>-3/1<sub>20</sub>-3/1<sub>20</sub>-3/1<sub>20</sub>-3/1<sub>20</sub>-3/1<sub>20</sub>-3/1<sub>20</sub>-3/1<sub>20</sub>-3/1<sub>20</sub>