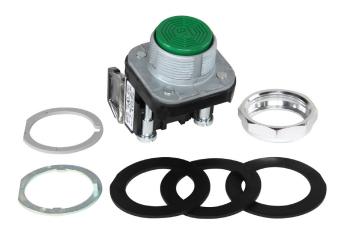

## 800TCA1D1

Allen-Bradley 800T PB 30.5mm FS Terminal Guard Flush Head Momentary Non Illuminated 1 N.O. Green

| Component type | Push button, complete |
|----------------|-----------------------|
| Range          | 800T/H Pushbutton     |
| Model          | N/A                   |
| Product status | Existing              |

| ELECTRICAL   | Number of contacts as normally open contact   | 1.0                   |
|--------------|-----------------------------------------------|-----------------------|
|              | Number of contacts as normally closed contact | 0.0                   |
|              | Type of electric connection                   | Screw connection      |
| CONSTRUCTION | Colour button                                 | Green                 |
|              | Type of button                                | Flush                 |
|              | With front ring                               | Yes                   |
|              | Material front ring                           | Metal                 |
|              | Degree of protection (IP)                     | IP65/IP66             |
| MECHANICAL   | Switching function latching                   | No                    |
|              | Shock acceleration (Max)                      | 100.0 g               |
|              | Vibration acceleration (Max)                  | 10.0 m/s <sup>2</sup> |
|              | Vibration frequency, operational (Max)        | 2000.0 Hz             |
| PHOTOMETRIC  | Suitable for illumination                     | No                    |
| DIMENSIONS   | Hole diameter                                 | 30.5 mm               |
|              | Operator diameter                             | 34.9 mm               |
|              |                                               |                       |