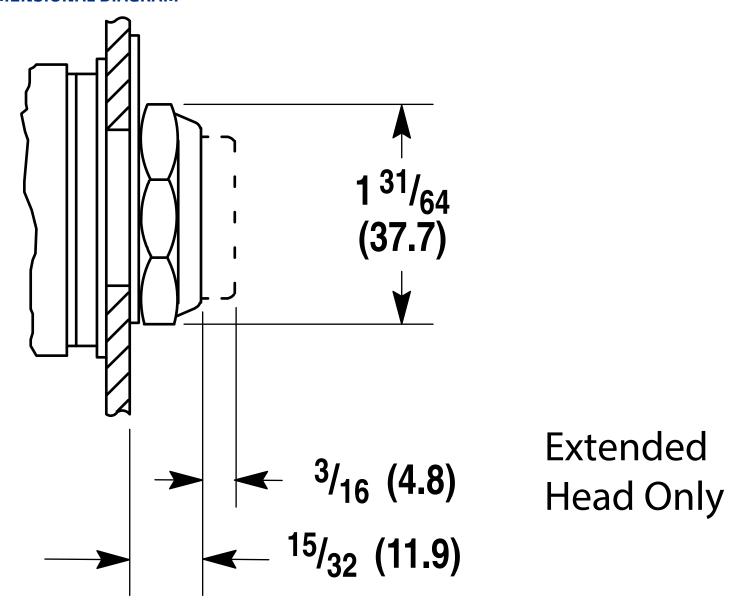

## DIMENSIONAL DIAGRAM

## Flush and Extended Head Push Button Shipping Wt. 5-1/2 oz (0.15 kg)