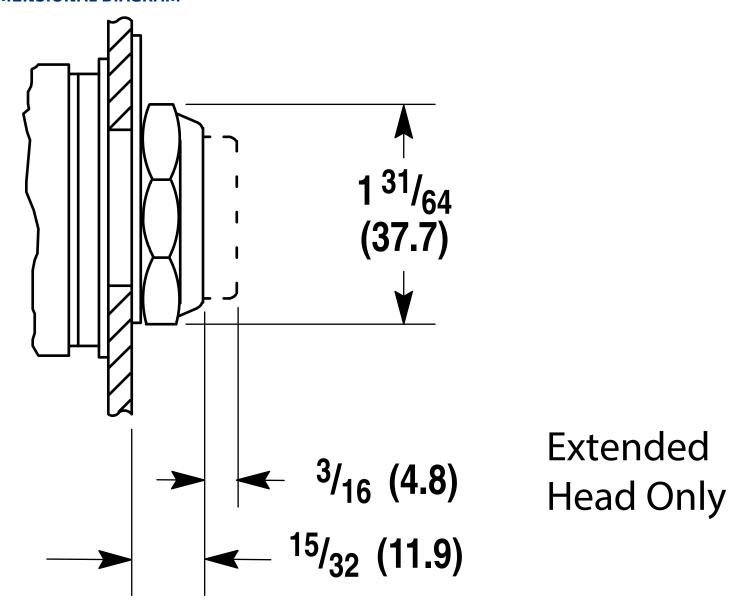

ont ring                           | Metal                 |
|              | Degree of protection (IP)                     | IP65/IP66             |
| MECHANICAL   | Switching function latching                   | No                    |
|              | Shock acceleration (Max)                      | 100.0 g               |
|              | Vibration acceleration (Max)                  | 10.0 m/s <sup>2</sup> |
|              | Vibration frequency, operational (Max)        | 2000.0 Hz             |
| PHOTOMETRIC  | Suitable for illumination                     | No                    |
| DIMENSIONS   | Hole diameter                                 | 30.5 mm               |
|              | Operator diameter                             | 34.9 mm               |



## DIMENSIONAL DIAGRAM



## Flush and Extended Head Push Button Shipping Wt. 5-1/2 oz (0.15 kg)