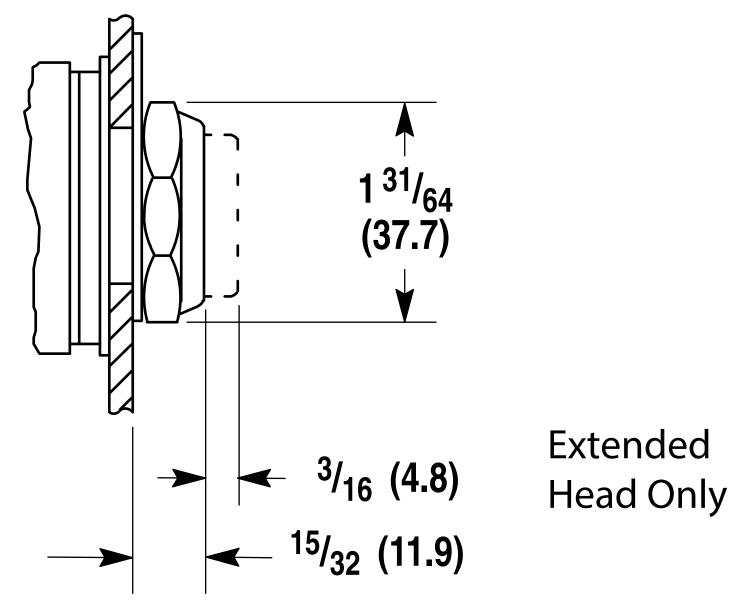

## DIMENSIONAL DIAGRAM

## Flush and Extended Head Push Button Shipping Wt. 5-1/2 oz (0.15 kg)