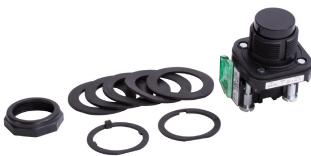

## 800HCBR2A

Allen-Bradley 800H Pushbutton 30.5mm Complete PL Guards on Contacts EXT HD 1NO 1NC Black

Component type

| oomponent type | r don batton, complete |
|----------------|------------------------|
| Range          | 800T/H Pushbutton      |
| Model          | N/A                    |
| Product status | Existing               |

Push button complete

| ELECTRICAL   | Number of contacts as normally open contact   | 1.0                   |
|--------------|-----------------------------------------------|-----------------------|
|              | Number of contacts as normally closed contact | 1.0                   |
|              | Type of electric connection                   | Screw connection      |
| CONSTRUCTION | Colour button                                 | Black                 |
|              | Type of button                                | Extended              |
|              | With front ring                               | Yes                   |
|              | Material front ring                           | Plastic               |
|              | Degree of protection (IP)                     | IP65/IP66             |
| MECHANICAL   | Switching function latching                   | No                    |
|              | Shock acceleration (Max)                      | 100.0 g               |
|              | Vibration acceleration (Max)                  | 10.0 m/s <sup>2</sup> |
|              | Vibration frequency, operational (Max)        | 2000.0 Hz             |
| PHOTOMETRIC  | Suitable for illumination                     | No                    |
| DIMENSIONS   | Hole diameter                                 | 30.5 mm               |
|              | Operator diameter                             | 34.9 mm               |
|              | · · · · · · · · · · · · · · · · · · ·         |                       |