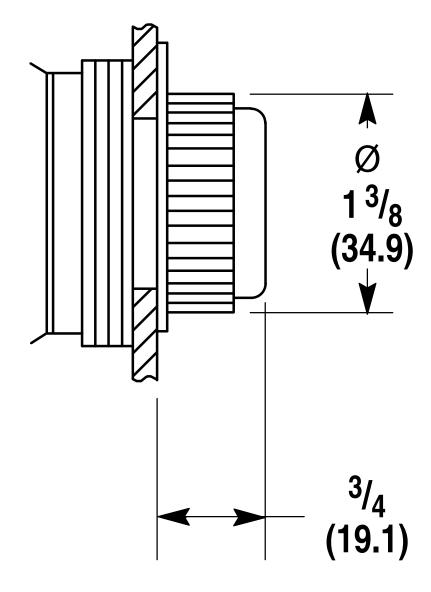

## DIMENSIONAL DIAGRAM

Booted Flush and Extended Head Momentary Contact Push Button Shipping Weight. 5-1/2 oz (0.16 kg)

Push button complete

| ELECTRICAL   | Number of contacts as normally open contact   | 1.0                   |
|--------------|-----------------------------------------------|-----------------------|
|              | Number of contacts as normally closed contact | 1.0                   |
|              | Type of electric connection                   | Screw connection      |
| CONSTRUCTION | Colour button                                 | Black                 |
|              | Type of button                                | Extended              |
|              | With front ring                               | Yes                   |
|              | Material front ring                           | Plastic               |
|              | Degree of protection (IP)                     | IP65/IP66             |
| MECHANICAL   | Switching function latching                   | No                    |
|              | Shock acceleration (Max)                      | 100.0 g               |
|              | Vibration acceleration (Max)                  | 10.0 m/s <sup>2</sup> |
|              | Vibration frequency, operational (Max)        | 2000.0 Hz             |
| PHOTOMETRIC  | Suitable for illumination                     | No                    |
| DIMENSIONS   | Hole diameter                                 | 30.5 mm               |
|              | Operator diameter                             | 34.9 mm               |
|              | · · · · · · · · · · · · · · · · · · ·         |                       |