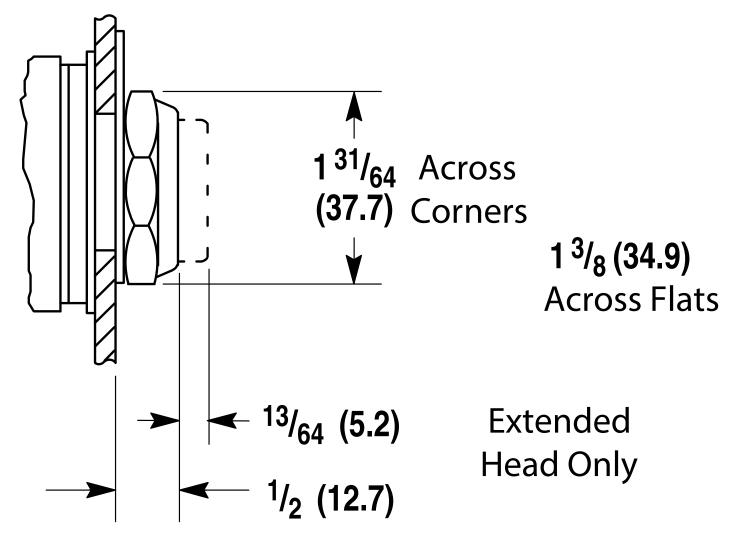

## DIMENSIONAL DIAGRAM

Bootless Flush and Extended Head Momentary Contact Push Button Shipping Weight. 5-1/2 oz (0.16 kg)