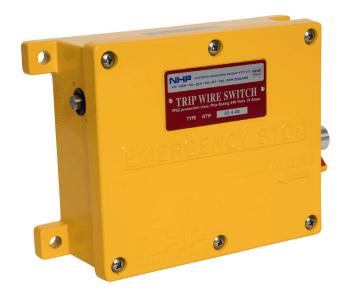

| Component type | Emergency stop pull cord switch |
|----------------|---------------------------------|
| Range          | NHP Austrol                     |
| Model          | N/A                             |
| Product status | Existing                        |

| ELECTRICAL               | Number of contacts as normally open contact       | 2.0                        |
|--------------------------|---------------------------------------------------|----------------------------|
|                          | Number of contacts as normally closed contact     | 2.0                        |
|                          | Rated insulation voltage Ui                       | 600.0 V                    |
|                          | Rated operation current le at AC-15, 240 V        | 3.0 A                      |
|                          | Rated operation current le at DC-12, 110 V        | 5.0 A                      |
|                          | Rated operation current le at DC-13, 110 V        | 2.2 A                      |
|                          |                                                   |                            |
|                          | Emergency stop button                             | No                         |
| CONSTRUCTION             | Emergency stop button  Material housing           | No<br>Aluminium            |
| CONSTRUCTION             |                                                   |                            |
| CONSTRUCTION             | Material housing                                  | Aluminium                  |
| CONSTRUCTION             | Material housing Colour                           | Aluminium<br>Yellow        |
| CONSTRUCTION  DIMENSIONS | Material housing Colour Degree of protection (IP) | Aluminium Yellow IP65/IP67 |