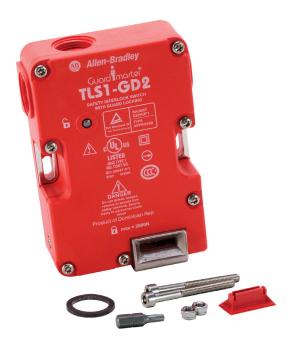

## 440GT27127

Allen-Bradley 440G TLS2 GD2 Guardlock Switch Pwr to Lock No Act 1NO 1NC 24V AC DC M20 Entry

| Component type | Position switch with guard locking |  |
|----------------|------------------------------------|--|
| Range          | TLS GD2                            |  |
| Model          | N/A                                |  |
| Product status | Existing                           |  |

The Allen-Bradley TLS GD2 Guard Locking Switches are a reliable and safe solution for machine guarding in industrial settings. Providing a high level of safety and security ensuring machinery cannot be operated without proper authorisation. Built with durable materials and advanced technology makes them ideal for use in harsh environments.