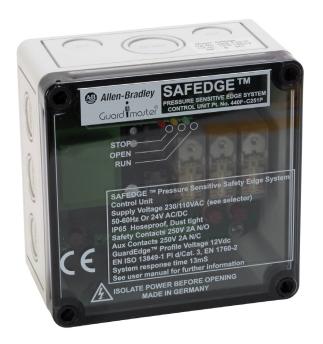

## 440FC251P

Allen-Bradley 440F Safedge Controller 2NO Safety Outputs 1NC Aux Output 24V AC/DC or 115/230V AC

| Allen-Bradley          |
|------------------------|
| by ROCKWELL AUTOMATION |
| SAFETY LOGIC           |

| Component type | Accessories/spare parts for pressure sensitive protective device |
|----------------|------------------------------------------------------------------|
| Range          | MSR                                                              |
| Model          | N/A                                                              |
| Product status | Existing                                                         |

| CONSTRUCTION | Type of accessory/spare part | Other    |
|--------------|------------------------------|----------|
| DIMENSIONS   | Length                       | 75.0 m   |
|              | Height                       | 130.0 mm |
|              | Width                        | 130.0 mm |
|              | Weight                       | 0.65 kg  |
|              |                              |          |