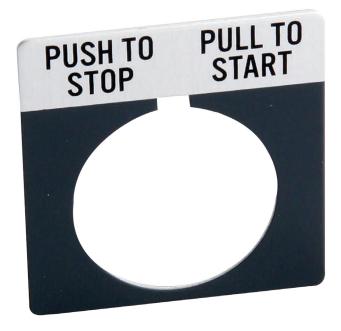

## 800TX618

Allen-Bradley 800T Legend Plate 46 x 47mm Grey PUSH TO STOP PULL TO START for 30.5mm Pushbutton

| Component type | Legend plate for control circuit devices |
|----------------|------------------------------------------|
| Range          | 800T/H Pushbutton                        |
| Model          | N/A                                      |
| Product status | Existing                                 |

| CONSTRUCTION | Shape  | Rectangular |
|--------------|--------|-------------|
|              | Colour | Grey        |
| DIMENSIONS   | Width  | 42.2 mm     |
|              | Height | 46.4 mm     |