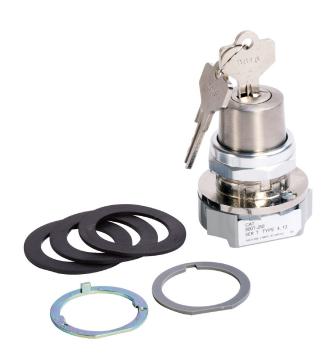

## 800TJ50

Allen-Bradley 800T Key Selector Swtich 30.5mm 3 Pos. Cyl. Lock Spring Rtn Left Lock Center D018

| Component type | Front element for selector switch |
|----------------|-----------------------------------|
| Range          | 800T/H Pushbutton                 |
| Model          | N/A                               |
| Product status | Existing                          |

The Allen-Bradley 800T/H range of 30.5mm mount operators are designed and constructed to perform in the most demanding industrial environments. The range includes pushbuttons, selector switches, emergency stops, pilot lights. Available in both metal and plastic types with a modular design allowing for easy selection, configuration and assembly of components to form the operator control device.