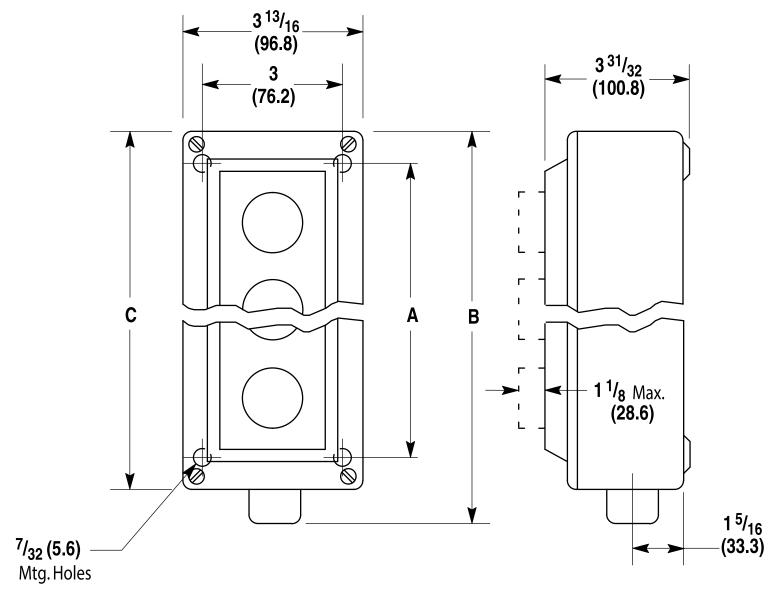

|                          | Number of push buttons                 | 1.0       |
|--------------------------|----------------------------------------|-----------|
| CONSTRUCTION  MECHANICAL | Number of key switches                 | 1.0       |
|                          | Number of selector switches            | 1.0       |
|                          | Number of mushroom-shaped push-buttons | 1.0       |
|                          | Colour housing cover                   | Grey      |
|                          | Material housing                       | Other     |
|                          | Vibration acceleration (Max)           | 10.0 m/s² |
|                          | Vibration frequency, operational (Max) | 2000.0 Hz |
|                          | Shock acceleration (Max)               | 100.0 g   |
| DIMENSIONS               | Height                                 | 178.6 mm  |
|                          | Width                                  | 96.8 mm   |
|                          | Depth                                  | 100.8 mm  |
| ENVIRONMENT              | Operating temperature                  | -40 - 55  |

## **DIMENSIONAL DIAGRAM**

Type 4/4X/13 Rosite Glass Polyester Watertight, Oiltight, Corrosion Resistant Enclosure