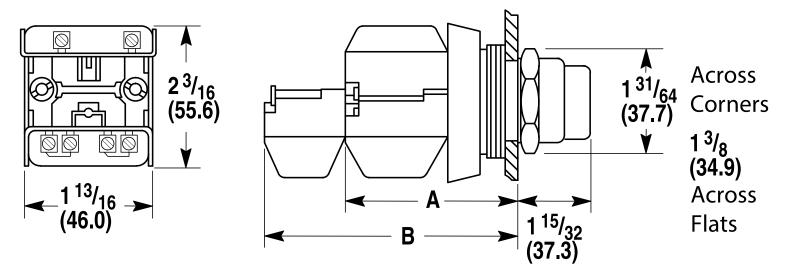

## **DIMENSIONAL DIAGRAM**

Push-to-Test Pilot Light and Illuminated Push Button (Full Voltage: Incandescent, LED, Neon; and Dual Input Type)