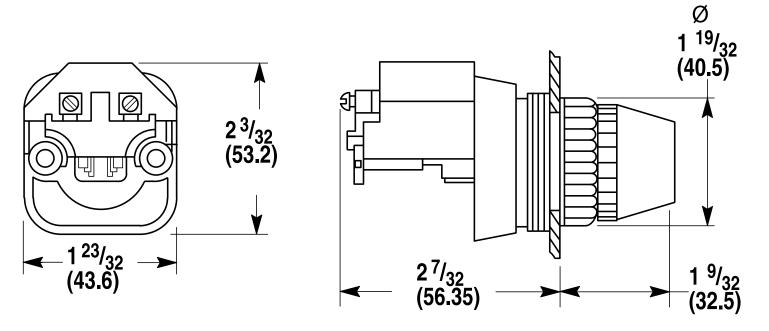

## **DIMENSIONAL DIAGRAM**

## Transformer Type Pilot Light (Incandescent and LED) Shipping Weight. 12 oz (0.34 kg)