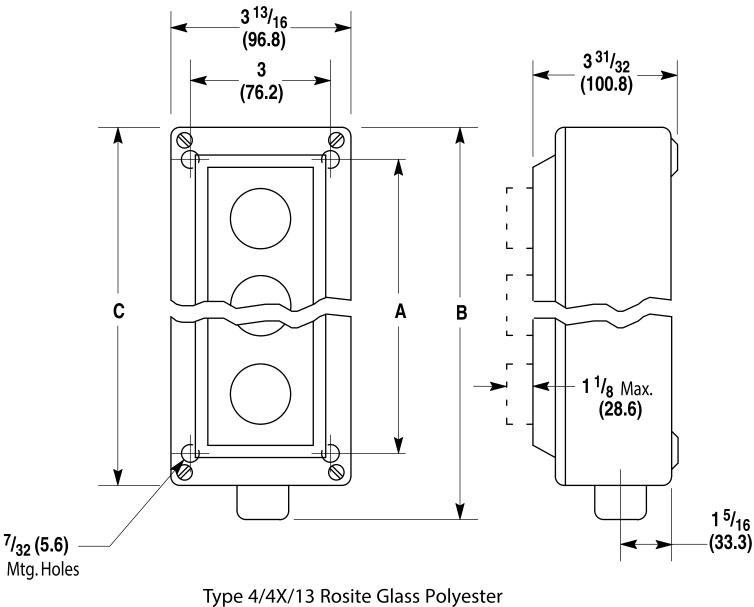

## **DIMENSIONAL DIAGRAM**

Type 4/4X/13 Rosite Glass Polyester Watertight, Oiltight, Corrosion Resistant Enclosure