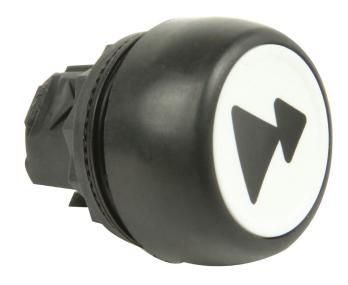

## 800FPCB1U276

Allen-Bradley 800FC Pushbutton 2-Speed White Horizontal Forward

| Component type | Front element for push button |  |  |
|----------------|-------------------------------|--|--|
| Range          | 800FC                         |  |  |
| Model          | N/A                           |  |  |
| Product status | Existing                      |  |  |

| Ty <sub>1</sub>      | plour button  pe of button  abelled  aterial front ring | White High Yes        |
|----------------------|---------------------------------------------------------|-----------------------|
| La                   | abelled                                                 | Yes                   |
|                      |                                                         |                       |
| Ma                   | aterial front ring                                      | Diantia               |
|                      |                                                         | Plastic               |
| CONSTRUCTION         | plour front ring                                        | Black                 |
|                      | egree of protection (IP), front side                    | IP66                  |
|                      | onstruction type lens                                   | Round                 |
| Wi                   | ith protective cover                                    | No                    |
| Wi                   | ith front ring                                          | Yes                   |
| De                   | egree of protection (NEMA), front side                  | 5                     |
| Sw                   | witching function latching                              | No                    |
| Sp                   | oring-return                                            | No                    |
| MECHANICAL           | bration acceleration (Max)                              | 10.0 m/s <sup>2</sup> |
| Vik                  | bration frequency, operational (Max)                    | 2000.0 Hz             |
| Sh                   | nock acceleration (Max)                                 | 100.0 g               |
| Nu                   | umber of command positions                              | 2.0                   |
| PHOTOMETRIC Su       | uitable for illumination                                | No                    |
| Но                   | ole diameter                                            | 22.5 mm               |
| <b>DIMENSIONS</b> Wi | idth opening                                            | 29.6 mm               |
| He                   | eight opening                                           | 10.0 mm               |