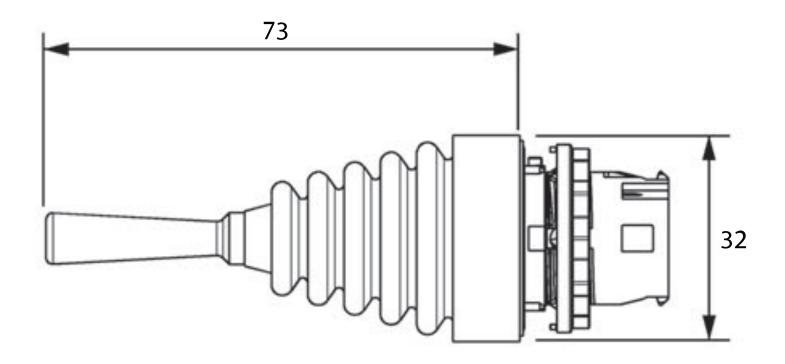

| CONSTRUCTION | Number of normally open contacts per actuation direction   | 1.0             |
|--------------|------------------------------------------------------------|-----------------|
|              | Number of normally closed contacts per actuation direction | 1.0             |
|              | Number of make-and-break contacts per direction            | 0.0             |
|              | Covers supplied with the product                           | No              |
|              | Degree of protection (IP)                                  | IP66            |
| MECHANICAL   | Degree of protection (NEMA)                                | 4X, 13          |
|              | Number of switch positions                                 | 2.0             |
|              | With retraction in 0-position                              | Yes             |
|              | Mechanical life (service cycles)                           | 100000.0 cycles |
|              | Number of actuation directions                             | 2.0             |
| DIMENSIONS   | Centre mounting, hole diameter                             | 22.5 mm         |
|              | Joy stick length                                           | 73.0 mm         |
|              |                                                            |                 |

## **DIMENSIONAL DIAGRAM**