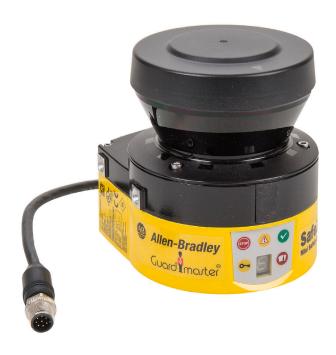

## 442LSFZNMN

Allen-Bradley 442L Safezone Laser Scanner Mini Safety 2m

| Component type | Laser scanner |
|----------------|---------------|
| Range          | Safezone      |
| Model          | N/A           |
| Product status | Existing      |

The Allen-Bradley SafeZone™ Safety Laser Scanners are compact in design and offer switchable, configurable fields and field sets (warning and safety). Programming is made easy with the Safety Configuration and Diagnostic (SCD) Windows®-based software. Offered in either SingleZone, Mini or MultiZone scanners, with single differing configurable warning fields.