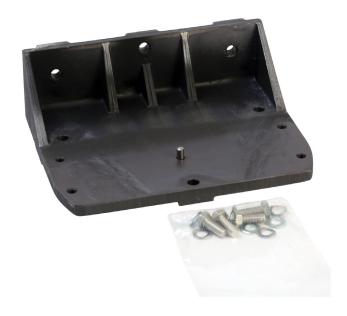

## 442LAMBSFZNMZ3

Allen-Bradley 442L Safezone Laser Scanner Single/Multi Zone Mounting Bracket 3

| Component type | Accessories/spare parts for sensor technology |
|----------------|-----------------------------------------------|
| Range          | Safezone                                      |
| Model          | N/A                                           |
| Product status | Existing                                      |

| CONSTRUCTION | Type of accessory/spare part | Mounting bracket |
|--------------|------------------------------|------------------|
|              | Accessory                    | Yes              |