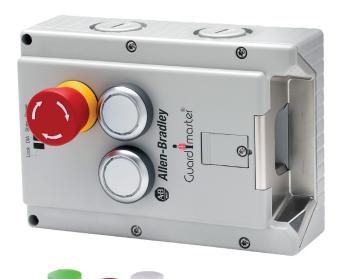

## 442GMABRUTC03

AB 442G MAB Lock Module Access Box Power to Unlock 2xPB ESTOP M20

| Component type |          |
|----------------|----------|
| Range          | 442G     |
| Model          | N/A      |
| Product status | Existing |

The Allen-Bradley 442G Multifunctional Access Box is an integrated and unique safeguarding solution combining guard locking and access control. Ideal for full-body applications where guard doors require higher holding force and greater tolerance to guard door misalignment, safeguarding the area in an emergency. A choice of operator controls offers flexibility to meet a variety of applications.