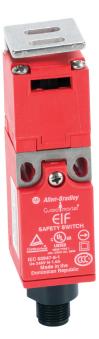

The Allen-Bradley Elf Miniature Tongue Interlock Switch is compact, reliable, and easy-to-use to ensure safety of personnel and equipment in a wide range of industrial applications. A compact unique miniature housing design makes it ideal for smaller machines such as printers, copiers, and domestic machinery which traditionally have been unable to use safety interlocks due to space restrictions.