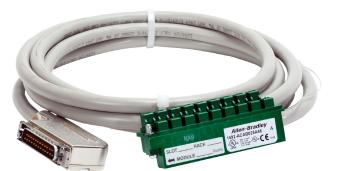

The Allen-Bradley 1492 Interface Module and Pre-wired Cable system is designed to be durable and offers a convenient and efficient solution for connecting and integrating industrial devices and systems. The interface modules provide a wide range of options for connecting devices, such as digital and analog inputs/outputs, while the pre-wired cables make the installation process fast and easy.