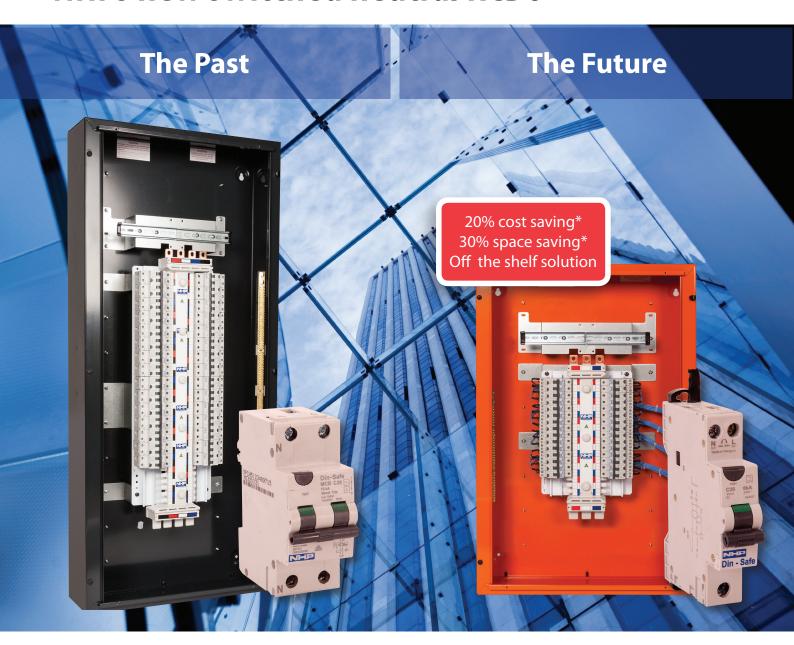

## Save time money and space with NHPs new switched neutral RCBO

## Two panelboards both with 30 protected circuits

NHP's new DIN-SAFE switched neutral RCBO is half the size (18mm) of traditional switched neutral RCBOs (36mm). The new DIN-SAFE **DSRCBSxx30CAN** suits either panelboard busbar chassis or busbar comb. The new RCBO not only saves space due to its size but allows standard of the shelf panelboards with a 3 pole chassis to be utilised. No more waiting for expensive 4P special chassis. The benefits extend to not having to pre-plan which circuits are RCD protected or not as the standard 3 poles chassis caters for both RCBOs and regular 1P, 2P or 3P MCBs.

<sup>\*</sup> Approximate average saving. Actual values will change depending on model and size.