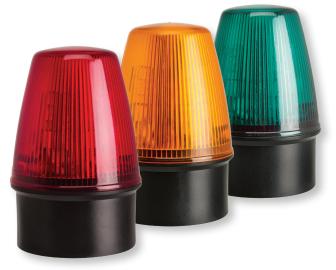

## **Moflash LED100 Series Beacons**

## Features:

- IP 65
- 50/60Hz Supply
- Low Power Consumption
- Two Point or Surface
- Mount Fixing
- Dual operation: Static or Flashing at 60 f.p.m

| Lens Colour | Voltage               | Cat. No.     |
|-------------|-----------------------|--------------|
| Amber       | 8-20V AC/DC           | MOLED100-01A |
| Green       | 8-20V AC/DC           | MOLED100-01G |
| Red         | 8-20V AC/DC           | MOLED100-01R |
| Amber       | 20-30V AC/DC          | MOLED100-02A |
| Green       | 20-30V AC/DC          | MOLED100-02G |
| Red         | 20-30V AC/DC          | MOLED100-02R |
| Amber       | 40-380V DC/85-280V AC | MOLED100-05A |
| Green       | 40-380V DC/85-280V AC | MOLED100-05G |
| Red         | 40-380V DC/85-280V AC | MOLED100-05R |