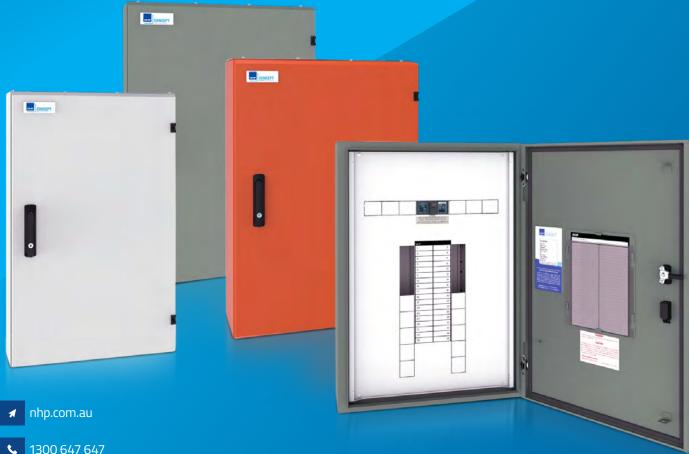

# What options are available?

- Concept One (IP40) light grey
- Concept Plus (IP42) grey or orange (including single or dual metering and extra row DIN rail models)
- Concept Premier (IP66) grey or orange

Additional options are available upon request through NHP's standard ordering/enquiry process.