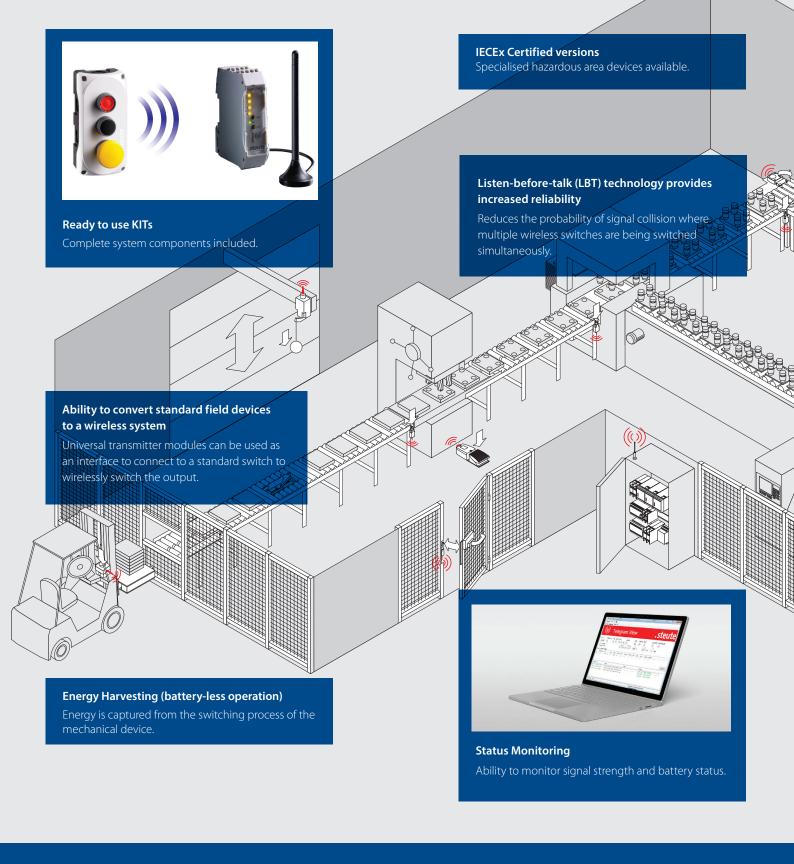

NHP's state-of-the-art sWave range provides an innovative and reliable wireless solution.

Increase reliability through specialised protocols, bidirectional communication and status monitoring.

Whilst delivering a long transmission distance, these wireless devices offer increased mobility for operators and allow units to be installed on moving applications.

Significantly reduce downtime by quick and easy installation with NHP's leading innovative wireless devices.

## The NHP sWave product range

For Standard Industrial Applications **SWave®** 

For Safety Applications **sWave® - Safe** 

For Hazardous Area Applications **sWave® - HAE** 

NHP Electrical Engineering Products Pty Ltd