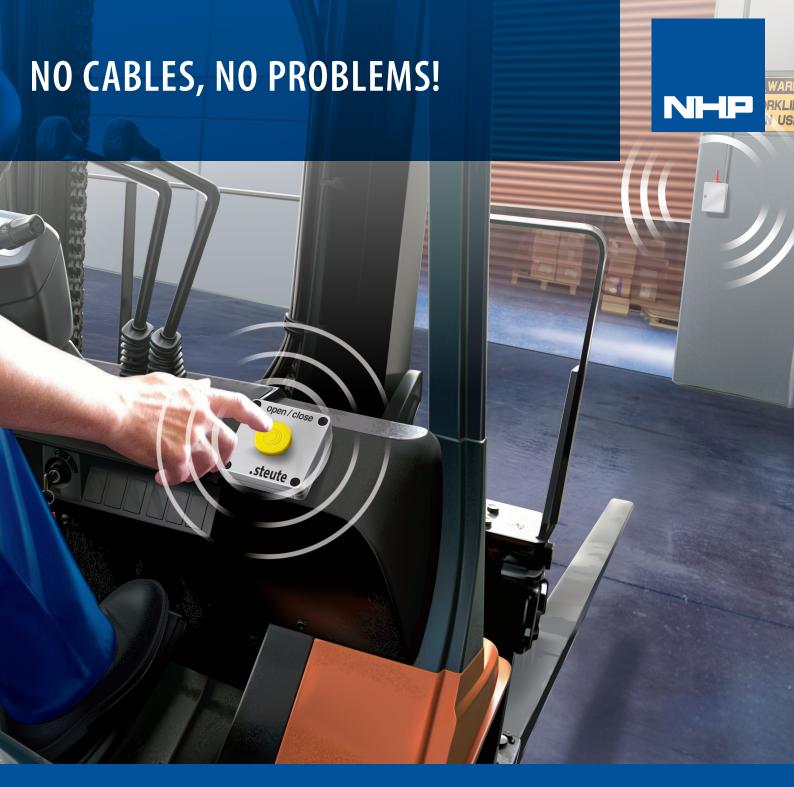

## Struggling with limited reach or awkward cables from your devices?

In industrial applications, traditional wired devices pose challenges in installation and reduced flexibility which has seen a shift in the industry.

NHP's state-of-the-art sWave range provides an innovative and reliable wireless solution.

Increase reliability through specialised protocols, bidirectional communication and status monitoring.

Whilst delivering a long transmission distance, these wireless devices offer increased mobility for operators and allow units to be installed on moving applications.

Significantly reduce downtime by quick and easy installation with NHP's leading innovative wireless devices.