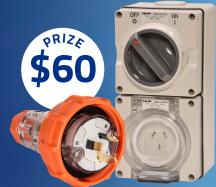

## **WEATHERPROOF** LITE PACK

PRIZE Surface Mount GPO 10A IP53 \$60 (30 x double; 4 x single) 4 x Surface Switches 1P 16A 1 Gang IP66 small

Follow the instructions inside the pack to redeem the prize of a multi purpose e-voucher. More information and Terms and Conditions can be found at nhp.com.au/pickapack \* Valid while stocks last