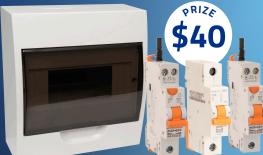

## Queensland

**ISO SWITCH** PACK

Contents 12 x Switched Outlets (3 Flat Pins 10A) 12 x Plugs Straight (3 Flat Pins 10A)

Contents Surface Switches 2P 20A IP66 (15 x large; 30 x small)

MOD6 **PRO PACK** 

Contents RCBO 30mA (6 x 10A; 9 x 20A) 3 x Surface Loadcenter 12W 3 x MCB 1P 63A