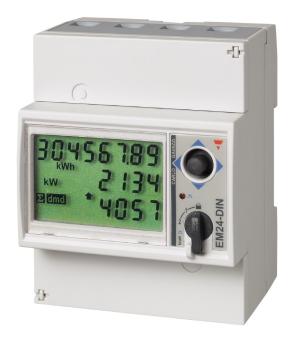

## EM24DINAV53DISX26

Carlo Gavazzi EM24DIN NMI Approved Energy Meter CT Connect 3 Phase 3xDigital IN and RS485

| Component type | Multifunction energy meter |  |
|----------------|----------------------------|--|
| Range          | EM24DIN                    |  |
| Model          | N/A                        |  |
| Product status | Existing                   |  |

The NMI pattern approved EM24DIN energy meter is ideal for commercial applications where energy management, NABERS, and/or Green Star are key requirements. The versatile three-phase energy meter features on board MODBUS communications where energy data can be remotely available and accessible to energy management systems. For added application flexibility, the EM24DIN energy meter can be used either as a DIN-rail mounting or a panel mounting energy meter with p purpose-fit accessory. Three digital inputs are also available for tariff selection or gas and water metering.